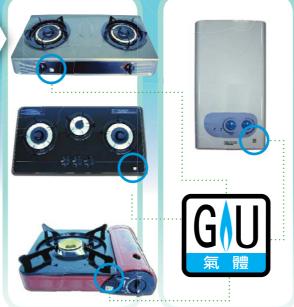

**Purchase the Approved** 

English Version: http://www.emsd.gov.hk

der for Don ances", to be s

the GU `ark. The the models have be with signs d

اء ہے۔ ا

Hong Ko.

# Which kinds of domestic gas appliances being covered by the "GU" Mark?

"GU" Mark covers all new gas appliances pri-

emises, for exampler heaters and clothes table cassette cookers nall disposable gas cylorincluded.