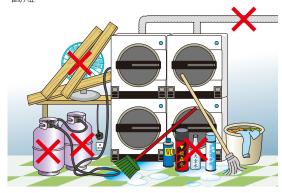

#### 安裝 Installation

燃氣乾衣機,不論煤 氣或石油氣,其供氣 及排氣系統均須由註 冊氣體工程承辨商所 僱用領有適當級別的 註冊氣體裝置技工安 裝。

- 燃氣洗衣設備應嚴格按照製造商的技術指引安裝。
- 燃氣乾衣機及石油氣瓶附近不應擺放易燃物品,並 須放置在通風良好的地方。
- 燃氣乾衣機及其他洗衣設備的排氣喉管必須直接向 室外排氣,用料以硬身鉛水鋼片為佳。喉身應設有 檢修門,以便定期維修和清潔,而喉管長度應盡量 截短。

- Gas laundry equipment should be installed in strict accordance with the technical guidelines provided by the manufacturer.
- A gas dryer and cylinder gas should not be placed near flammable materials, and must be installed in an area with good ventilation.
- The exhaust duct or pipe of a gas dryer and other laundry equipment must exhaust to outside air directly. Ducts should preferably be made of hard galvanized sheet steel and have access panels on the surface for regular maintenance and cleaning. An exhaust duct or pipe should be as short as possible.