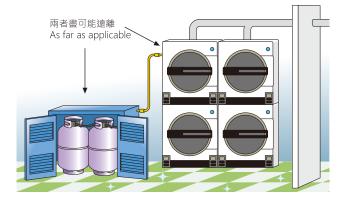

- According to the Gas Safety Ordinance, storage of LPG cylinders with an aggregate water capacity exceeding 130 litres (approximately 50kg) (including empty cylinders) is not allowed except with approval of the Gas Authority.
- LPG cylinders weighing between 12kg and 50kg are commonly used in ordinary laundries. For general information, the above table (LPG Weight vs. Permitted no. of cylinders) lists the maximum number of cylinders permitted to be stored for some common sizes of LPG cylinders.
- LPG cylinders used by laundries should preferably be stored in LPG cylinder storage chambers. \*\*
- LPG cylinders should be purchased from approved LPG distributors.
- Used cylinders should be returned to the respective gas distributor as soon as possible and should not be left unattended in a public place.
- Store LPG cylinders upright in a well-ventilated and readily accessible location.

# 石油氣瓶、設備及裝置 LPG Cylinders, Gas Equipment and Installations

- 石油氣瓶應小心處理,以免損壞。
- 洗衣店負責人應每12個月安排由註冊氣體工程承 辦商僱用的合資格註冊氣體裝置技工進行定期安 全檢查,包括氣體接駁軟喉、調壓器、氣體乾衣 機及氣體裝置。
- 根據《氣體安全條例》,除非獲氣體安全監督的 批准,否則不得儲存總容水量超過130升(約50 公斤)的石油氣(包括空 大傷儲存超過130% 瓶)。
- 一般洗衣店常用的石油氣瓶 中10小 仁女 [0小 仁 女 竺