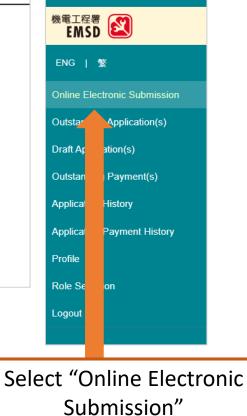

Check application particulars, upload a recent colour photograph with white background, click "Signing with iAM Smart" after confirmation

| ce Name : Gas<br>ment : FORM 1<br>ification code : <b>3804</b>        |
|-----------------------------------------------------------------------|
|                                                                       |
| ification code : 3804                                                 |
|                                                                       |
| e follow the steps below:<br>en "iAM Smart" app in your mobile device |
|                                                                       |
| o on "To Sign"                                                        |
| ke sure the identification code shown in "iAM Smart" is the same and  |
| on "Sign" to complete the digital signing                             |
|                                                                       |

Sign the application with "iAM Smart", "Open iAM Smart" to complete the digital signing

# New Application for Gas Installer Registration - Step 2 (Confirmation)

Sign the application with "iAM Smart +" digital signing