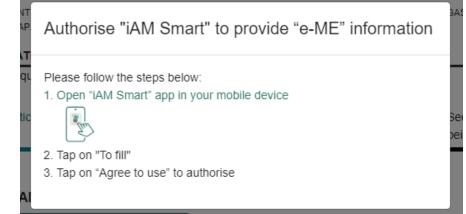

#### ONLINE ELECTRONIC SUBMISSION

Please select the required registration form and click "Start" button to input and submit online applications.

Select Type of Service

Gas

| Form No. | Form Name                                                                                                                                                                                                          | Mobile/Desktop | Online Submission |
|----------|--------------------------------------------------------------------------------------------------------------------------------------------------------------------------------------------------------------------|----------------|-------------------|
| Form 1   | New Application For Registration As A Gas Installer/Application For Change Of Class Of Registration<br>For Registered Gas Installer/Application for Replacement of Lost/Destroyed Registered Gas Installer<br>Card | . / 🗖          | Start             |