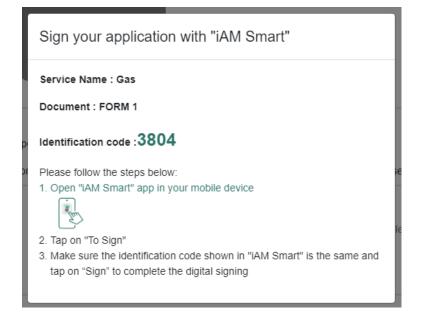

Check application particulars, upload a recent colour photograph with white background, click "Signing with iAM Smart" after confirmation

| ce Name : Gas<br>ment : FORM 1<br>ification code : <b>3804</b>        |
|-----------------------------------------------------------------------|
|                                                                       |
| ification code : 3804                                                 |
|                                                                       |
| e follow the steps below:<br>en "iAM Smart" app in your mobile device |
|                                                                       |
| o on "To Sign"                                                        |
| ke sure the identification code shown in "iAM Smart" is the same and  |
| on "Sign" to complete the digital signing                             |
|                                                                       |

Sign the application with "iAM Smart", "Open iAM Smart" to complete the digital signing