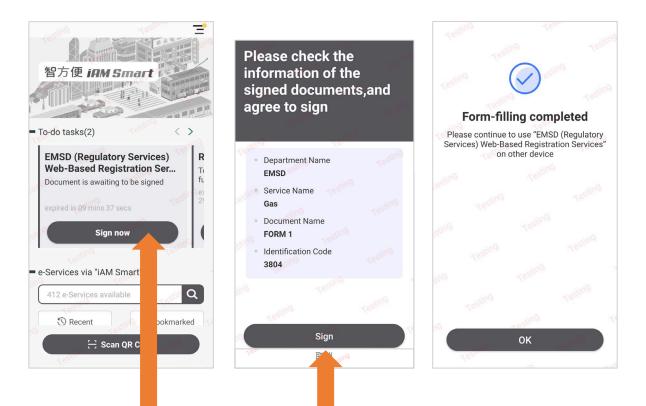

Check application particulars, upload a recent colour photograph with white background, click "Signing with iAM Smart" after confirmation

| ce Name : Gas<br>ment : FORM 1<br>ification code : <b>3804</b>        |
|-----------------------------------------------------------------------|
|                                                                       |
| ification code : 3804                                                 |
|                                                                       |
| e follow the steps below:<br>en "iAM Smart" app in your mobile device |
|                                                                       |
| o on "To Sign"                                                        |
| ke sure the identification code shown in "iAM Smart" is the same and  |
| on "Sign" to complete the digital signing                             |
|                                                                       |

Sign the application with "iAM Smart", "Open iAM Smart" to complete the digital signing

# New Application for Gas Installer Registration - Step 2 (Confirmation)

Sign the application with "iAM Smart +" digital signing