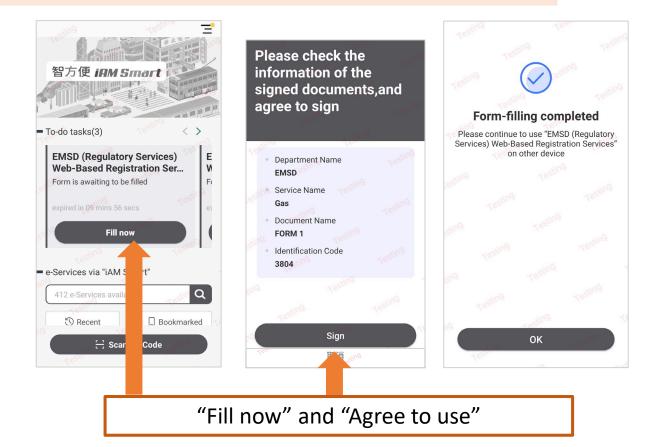

Check application particulars, upload a recent colour photograph with white background, click "Signing with iAM Smart" after confirmation

| ce Name : Gas<br>ment : FORM 1<br>ification code : <b>3804</b>        |
|-----------------------------------------------------------------------|
|                                                                       |
| ification code : 3804                                                 |
|                                                                       |
| e follow the steps below:<br>en "iAM Smart" app in your mobile device |
|                                                                       |
| o on "To Sign"                                                        |
| ke sure the identification code shown in "iAM Smart" is the same and  |
| on "Sign" to complete the digital signing                             |
|                                                                       |

Sign the application with "iAM Smart", "Open iAM Smart" to complete the digital signing