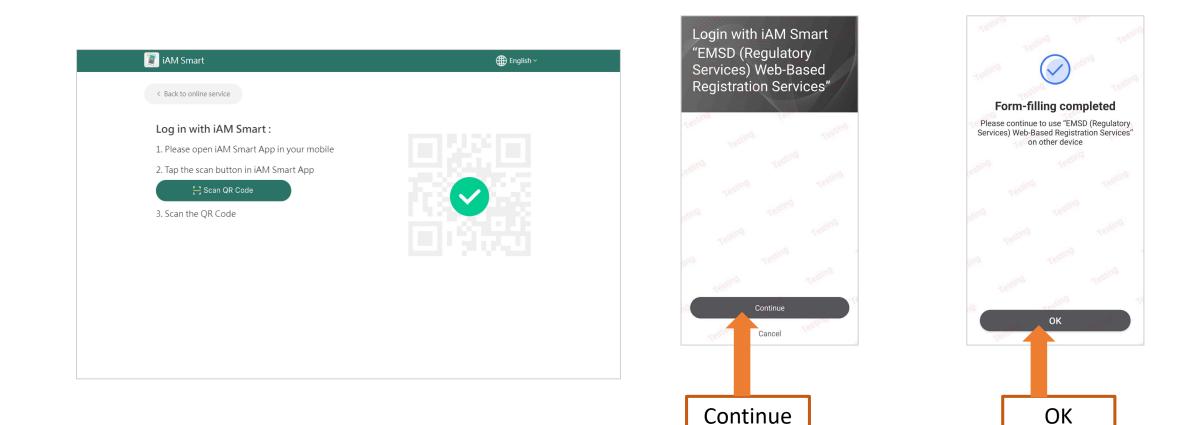

# EMSD (Regulatory Services) Web-Based Registration Services - Login with computer

| 機電工程署<br>EMSD<br>EMSD (Regulatory Services)<br>Web-Based Registration Services (WBRS)                                                                                                                                                                                                                                                                                                                                                                                                                                                                                                                                                                                                                                                                                                                                                                                                                                                                                                                                                                                                                                                                                                                                                                                                                                                                                                                                                                                                                                                                                                                                                                                                                                                                                                                                                                                                                                              |                                                                                                                                                                                                                                  | iAM Smart<br>Testing app v1.2.2                           | 至<br>智方便 iAM Smart                                                                                                                                                                                                    |
|------------------------------------------------------------------------------------------------------------------------------------------------------------------------------------------------------------------------------------------------------------------------------------------------------------------------------------------------------------------------------------------------------------------------------------------------------------------------------------------------------------------------------------------------------------------------------------------------------------------------------------------------------------------------------------------------------------------------------------------------------------------------------------------------------------------------------------------------------------------------------------------------------------------------------------------------------------------------------------------------------------------------------------------------------------------------------------------------------------------------------------------------------------------------------------------------------------------------------------------------------------------------------------------------------------------------------------------------------------------------------------------------------------------------------------------------------------------------------------------------------------------------------------------------------------------------------------------------------------------------------------------------------------------------------------------------------------------------------------------------------------------------------------------------------------------------------------------------------------------------------------------------------------------------------------|----------------------------------------------------------------------------------------------------------------------------------------------------------------------------------------------------------------------------------|-----------------------------------------------------------|-----------------------------------------------------------------------------------------------------------------------------------------------------------------------------------------------------------------------|
| Weichne to EMSD WEIKS         To submit applications through this portal, applicants are required to authenticate with "AM Simat".         Image: Comparison of the portal applicants are required to authenticate with "AM Simat".         Image: Comparison of the portal applicants are required to authenticate with "AM Simat".         Image: Comparison of the portal applicants are required to authenticate with "AM Simat".         Image: Comparison of the portal applicants are required to authenticate with "AM Simat".         Image: Comparison of the portal applicants a | <ul> <li>iM Smart ⊕ English</li> <li>c Back to online service</li> <li>Log in with iAM Smart App in your mobile</li> <li>2. Tap the scan button in iAM Smart App</li> <li>i Scan QR Code</li> <li>3. Scan the QR Code</li> </ul> | HKID Card no. G501348 (7)<br>Password<br>Forget password? | - To-do tasks(1) Coeffy identity To re-apply for digital certificate and continue to use digital signing excired in 29 days 18 hours 04 mins 40 secs Re-apply now ceServices via "iAM Smart" 288 e-Services available |
| Login with iAM<br>Smart                                                                                                                                                                                                                                                                                                                                                                                                                                                                                                                                                                                                                                                                                                                                                                                                                                                                                                                                                                                                                                                                                                                                                                                                                                                                                                                                                                                                                                                                                                                                                                                                                                                                                                                                                                                                                                                                                                            |                                                                                                                                                                                                                                  |                                                           | S Recent Bookmarked                                                                                                                                                                                                   |
|                                                                                                                                                                                                                                                                                                                                                                                                                                                                                                                                                                                                                                                                                                                                                                                                                                                                                                                                                                                                                                                                                                                                                                                                                                                                                                                                                                                                                                                                                                                                                                                                                                                                                                                                                                                                                                                                                                                                    | Use iAM Smart on another mobile, ta<br>the scan button in iAM Smart App,<br>scan the QR code                                                                                                                                     | p<br>Login iAM Smart<br>Account                           | Scan QR Code                                                                                                                                                                                                          |

# EMSD (Regulatory Services) Web-Based Registration Services - Login with computer