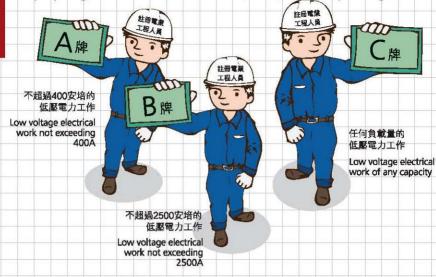

## 安排適當級別的註冊電業工程人員

Deploy Registered Electrical Worker (REW) of appropriate grade