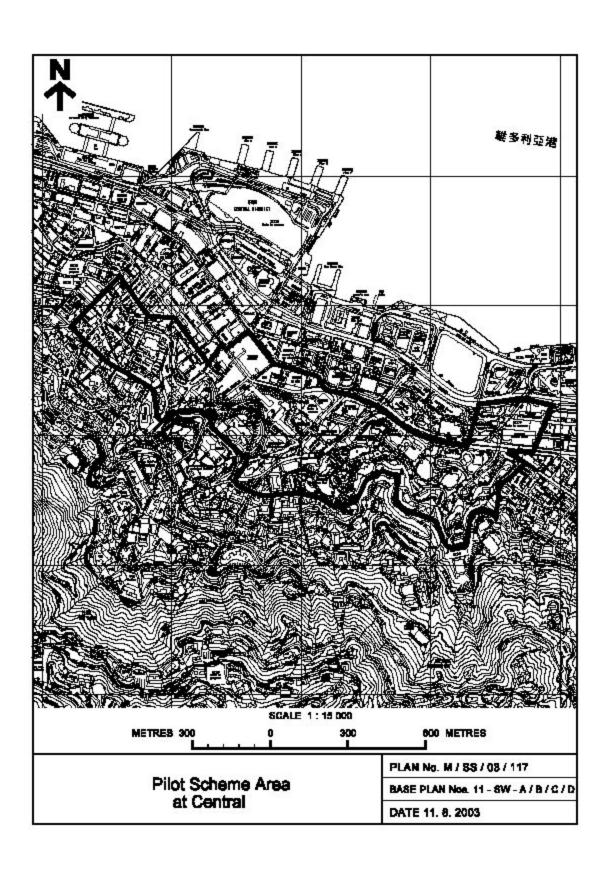

## 先行性計劃的位置圖

這一批一套 54 張的位置圖是用來界定適用於先行性 計劃的全港最新修訂範圍。這一部分顯示的是香港及離島的 13 個範圍。

這一套位置圖訂於 2003 年 8 月 20 日起生效,直至 2004 年 5 月 31 日止,構成全套准許使用淡水於香港非住宅類別 的建築空調系統的蒸發式冷卻的最新選定範圍,以取代 2000 年 5 月刊登於「先行性計劃資料小冊」內第 2.6 段的位置圖。