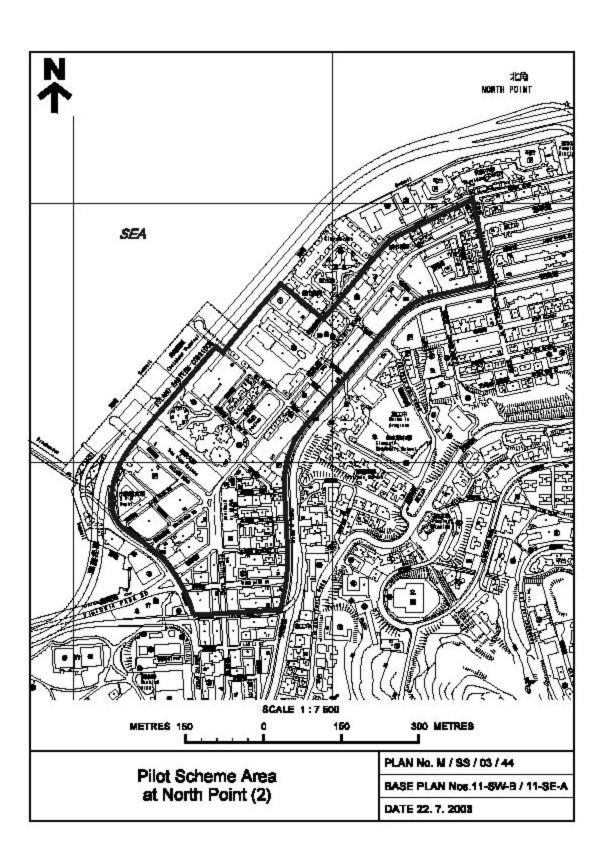

## 先行性計劃的位置圖

這一批一套 54 張的位置圖是用來界定適用於先行性 計劃的全港最新修訂範圍。這一部分顯示的是香港及離島的 13 個範圍。

這一套位置圖訂於 2003 年 8 月 20 日起生效,直至 2004 年 5 月 31 日止,構成全套准許使用淡水於香港非住宅類別 的建築空調系統的蒸發式冷卻的最新選定範圍,以取代 2000 年 5 月刊登於「先行性計劃資料小冊」內第 2.6 段的位置圖。