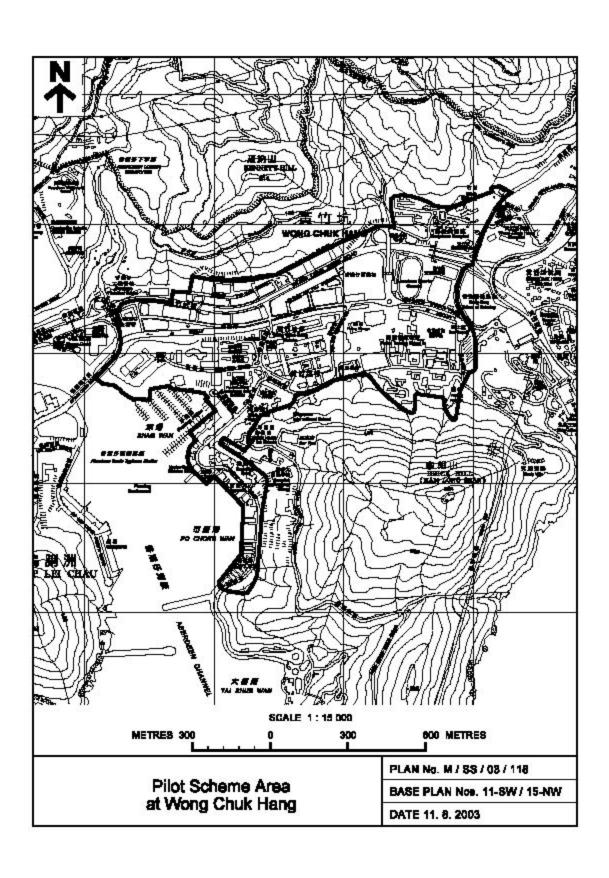

## 先行性計劃的位置圖

這一批一套 54 張的位置圖是用來界定適用於先行性 計劃的全港最新修訂範圍。這一部分顯示的是香港及離島的 13 個範圍。

這一套位置圖訂於 2003 年 8 月 20 日起生效,直至 2004 年 5 月 31 日止,構成全套准許使用淡水於香港非住宅類別 的建築空調系統的蒸發式冷卻的最新選定範圍,以取代 2000 年 5 月刊登於「先行性計劃資料小冊」內第 2.6 段的位置圖。