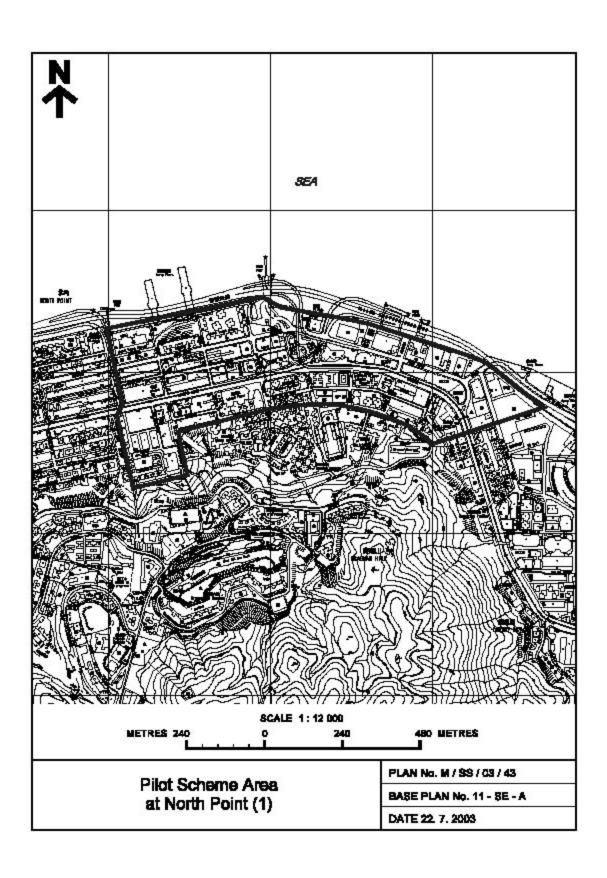

## 先行性計劃的位置圖

這一批一套 54 張的位置圖是用來界定適用於先行性 計劃的全港最新修訂範圍。這一部分顯示的是香港及離島的 13 個範圍。

這一套位置圖訂於 2003 年 8 月 20 日起生效,直至 2004 年 5 月 31 日止,構成全套准許使用淡水於香港非住宅類別 的建築空調系統的蒸發式冷卻的最新選定範圍,以取代 2000 年 5 月刊登於「先行性計劃資料小冊」內第 2.6 段的位置圖。