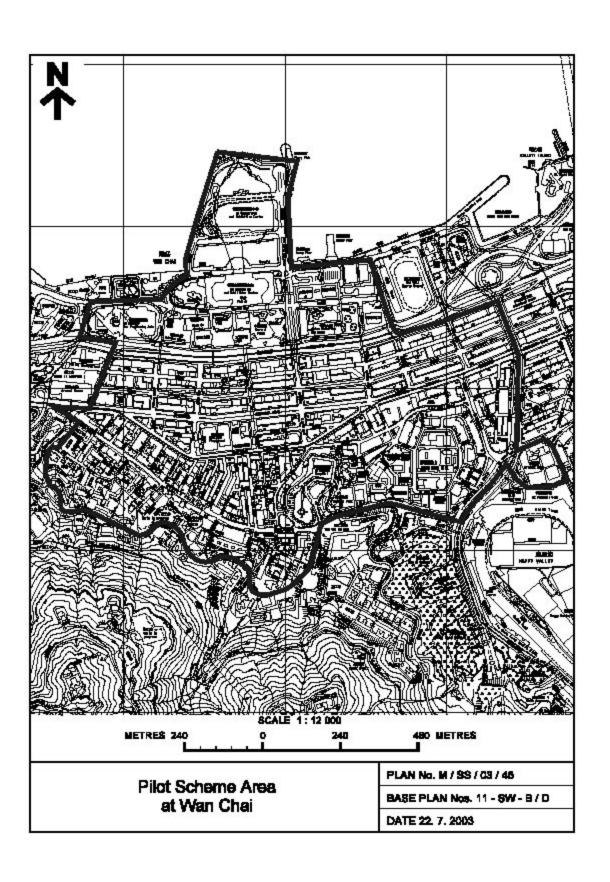

## 先行性計劃的位置圖

這一批一套 54 張的位置圖是用來界定適用於先行性 計劃的全港最新修訂範圍。這一部分顯示的是香港及離島的 13 個範圍。

這一套位置圖訂於 2003 年 8 月 20 日起生效,直至 2004 年 5 月 31 日止,構成全套准許使用淡水於香港非住宅類別 的建築空調系統的蒸發式冷卻的最新選定範圍,以取代 2000 年 5 月刊登於「先行性計劃資料小冊」內第 2.6 段的位置圖。