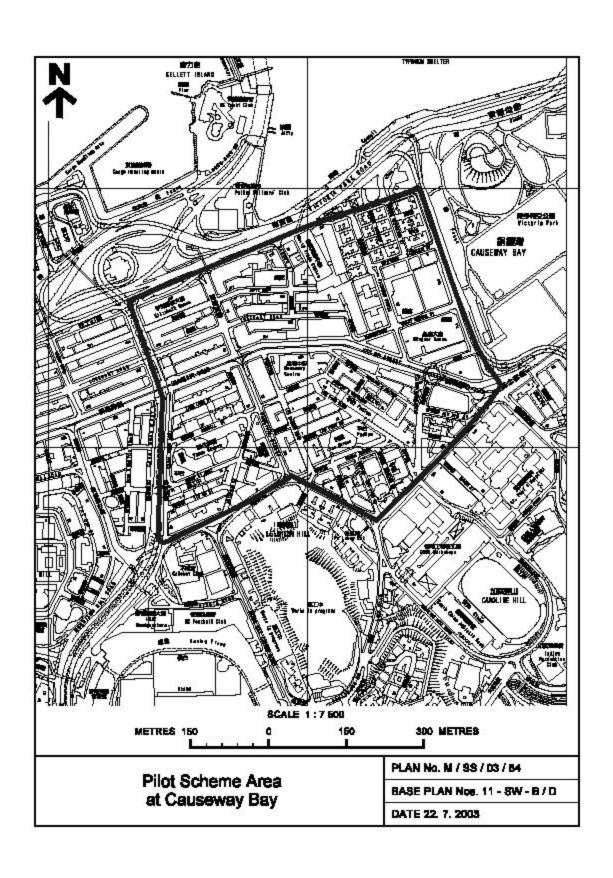

## 先行性計劃的位置圖

這一批一套 54 張的位置圖是用來界定適用於先行性 計劃的全港最新修訂範圍。這一部分顯示的是香港及離島的 13 個範圍。

這一套位置圖訂於 2003 年 8 月 20 日起生效,直至 2004 年 5 月 31 日止,構成全套准許使用淡水於香港非住宅類別 的建築空調系統的蒸發式冷卻的最新選定範圍,以取代 2000 年 5 月刊登於「先行性計劃資料小冊」內第 2.6 段的位置圖。