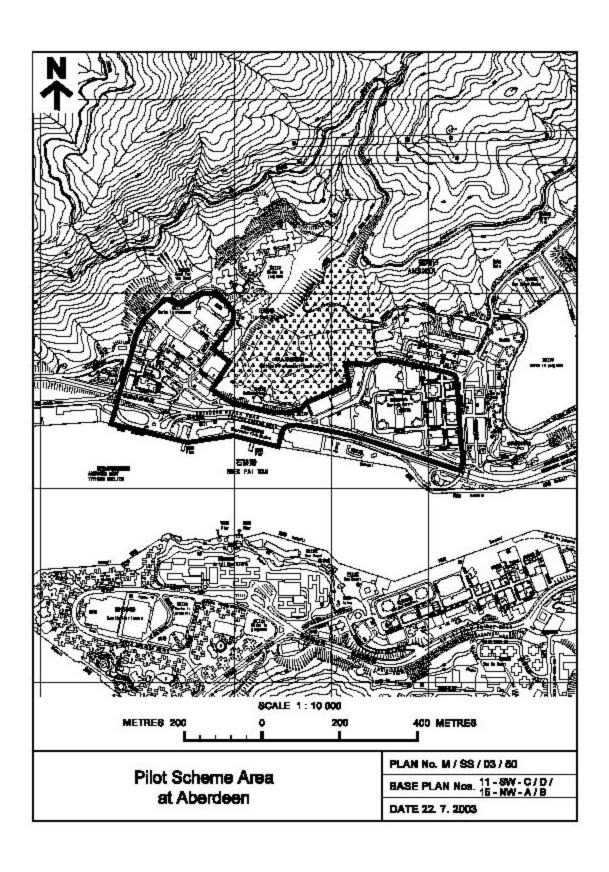

## 先行性計劃的位置圖

這一批一套 54 張的位置圖是用來界定適用於先行性 計劃的全港最新修訂範圍。這一部分顯示的是香港及離島的 13 個範圍。

這一套位置圖訂於 2003 年 8 月 20 日起生效,直至 2004 年 5 月 31 日止,構成全套准許使用淡水於香港非住宅類別 的建築空調系統的蒸發式冷卻的最新選定範圍,以取代 2000 年 5 月刊登於「先行性計劃資料小冊」內第 2.6 段的位置圖。