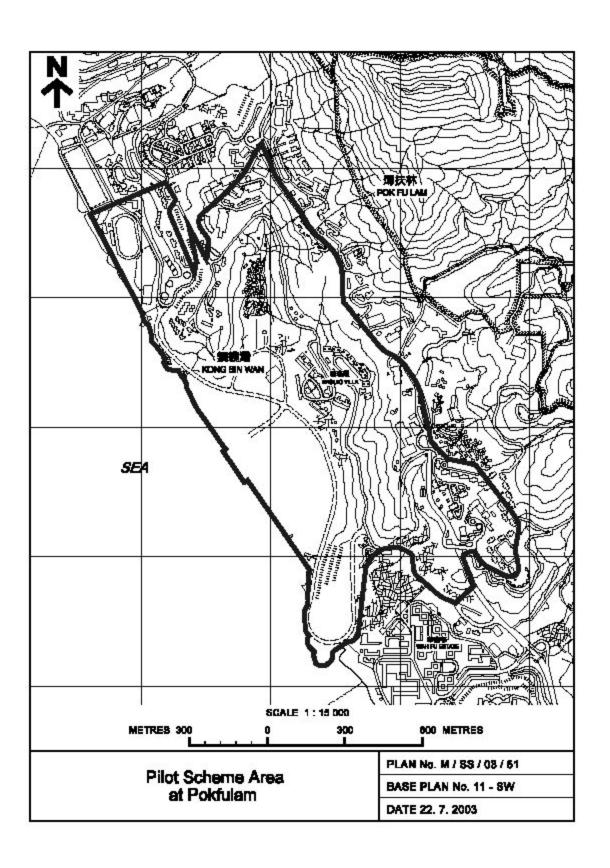

## 先行性計劃的位置圖

這一批一套 54 張的位置圖是用來界定適用於先行性 計劃的全港最新修訂範圍。這一部分顯示的是香港及離島的 13 個範圍。

這一套位置圖訂於 2003 年 8 月 20 日起生效,直至 2004 年 5 月 31 日止,構成全套准許使用淡水於香港非住宅類別 的建築空調系統的蒸發式冷卻的最新選定範圍,以取代 2000 年 5 月刊登於「先行性計劃資料小冊」內第 2.6 段的位置圖。