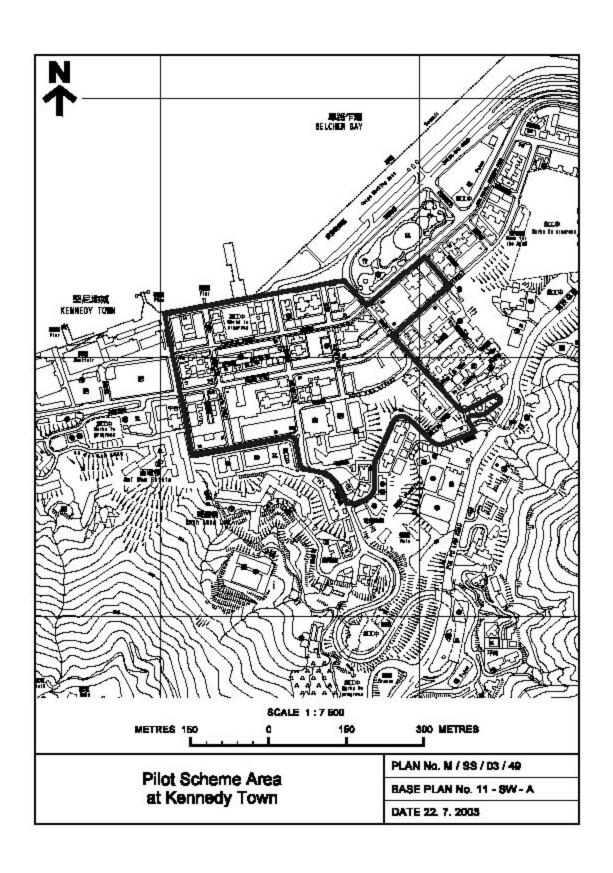

## 先行性計劃的位置圖

這一批一套 54 張的位置圖是用來界定適用於先行性 計劃的全港最新修訂範圍。這一部分顯示的是香港及離島的 13 個範圍。

這一套位置圖訂於 2003 年 8 月 20 日起生效,直至 2004 年 5 月 31 日止,構成全套准許使用淡水於香港非住宅類別 的建築空調系統的蒸發式冷卻的最新選定範圍,以取代 2000 年 5 月刊登於「先行性計劃資料小冊」內第 2.6 段的位置圖。