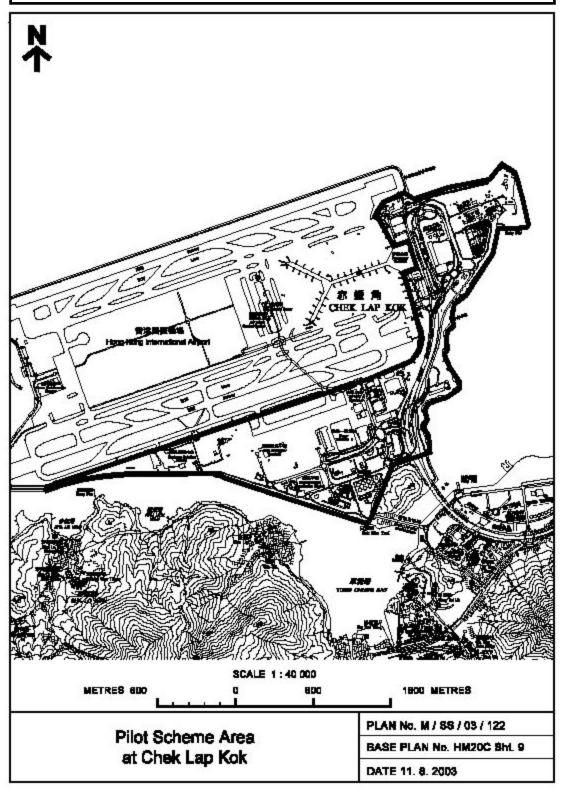

## 先行性計劃的位置圖

這一批一套 54 張的位置圖是用來界定適用於先行性 計劃的全港最新修訂範圍。這一部分顯示的是香港及離島的 13 個範圍。

這一套位置圖訂於 2003 年 8 月 20 日起生效,直至 2004 年 5 月 31 日止,構成全套准許使用淡水於香港非住宅類別 的建築空調系統的蒸發式冷卻的最新選定範圍,以取代 2000 年 5 月刊登於「先行性計劃資料小冊」內第 2.6 段的位置圖。

## 先行性計劃申請人須知:

鑑於執行喉管接駁工程需時,申請批准以自來水作冷卻塔用途的人士應儘早提出申請。現建議大型水冷式空調系統其平均每天補給水量超過100立方米者,應於預計供水日期生效前最少一年,即提出申請。

Note to Pilot Scheme Applicants:

As the water mains within the Chek Lap Kok airport island are owned by the Airport Authority (AA), the applicants should note that permission to use fresh water within the Chek Lap Kok airport island for Evaporative Cooling Towers under the Pilot Scheme is subject to AA 's consent and the Water Authority's approval.