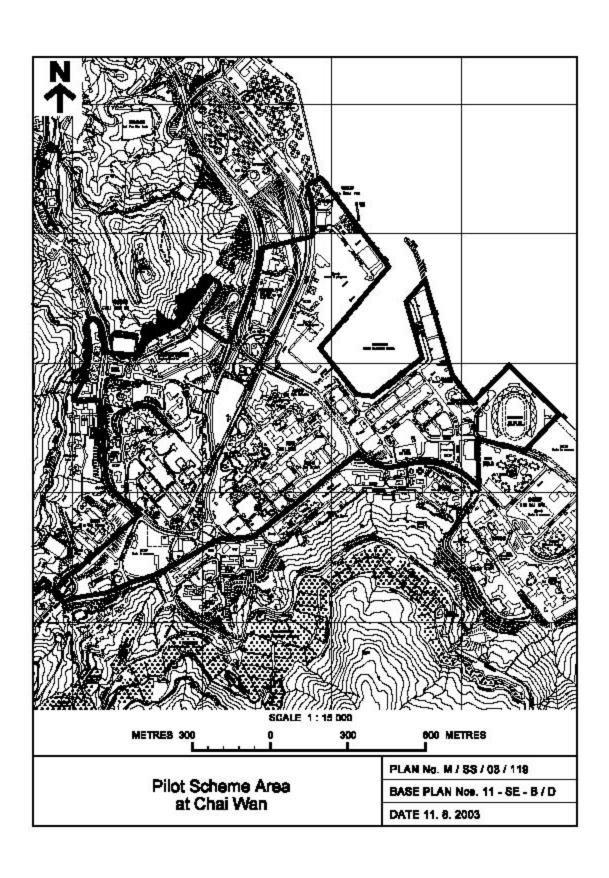

## 先行性計劃的位置圖

這一批一套 54 張的位置圖是用來界定適用於先行性 計劃的全港最新修訂範圍。這一部分顯示的是香港及離島的 13 個範圍。

這一套位置圖訂於 2003 年 8 月 20 日起生效,直至 2004 年 5 月 31 日止,構成全套准許使用淡水於香港非住宅類別 的建築空調系統的蒸發式冷卻的最新選定範圍,以取代 2000 年 5 月刊登於「先行性計劃資料小冊」內第 2.6 段的位置圖。