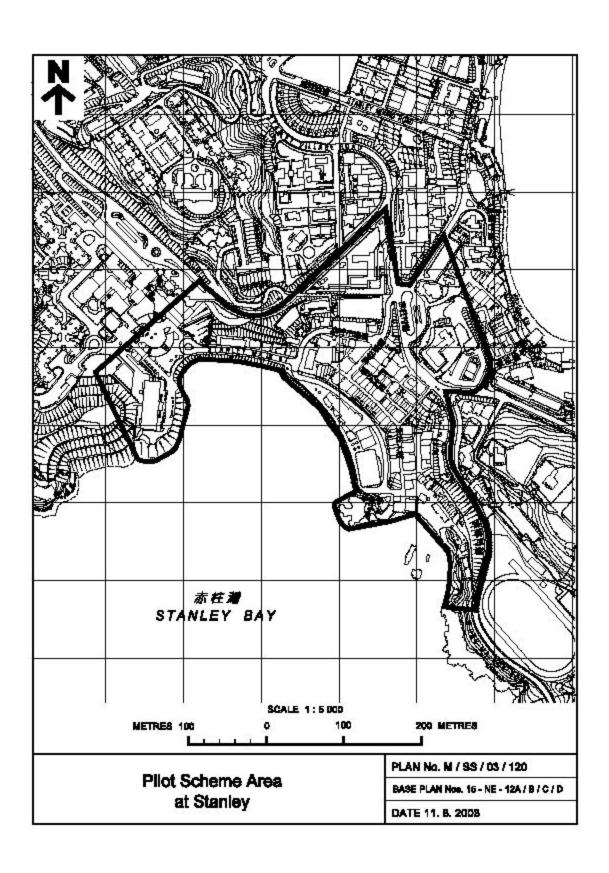

## 先行性計劃的位置圖

這一批一套 54 張的位置圖是用來界定適用於先行性 計劃的全港最新修訂範圍。這一部分顯示的是香港及離島的 13 個範圍。

這一套位置圖訂於 2003 年 8 月 20 日起生效,直至 2004 年 5 月 31 日止,構成全套准許使用淡水於香港非住宅類別 的建築空調系統的蒸發式冷卻的最新選定範圍,以取代 2000 年 5 月刊登於「先行性計劃資料小冊」內第 2.6 段的位置圖。