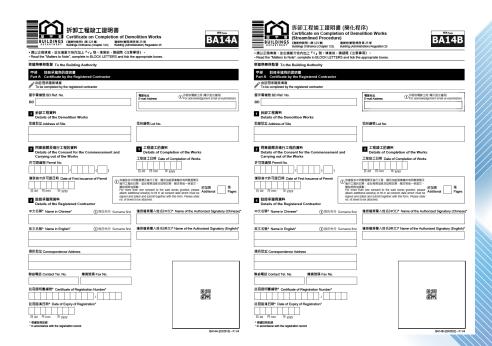

# Case may not need COCR renewal

Building was demolished on or before COCR expiry date

### What to do:

- Building owners or its representative to notify the department with substantiation:
  - the Certificate on Completion of Demolition Works (BA14A or BA14B) or equivalent document issued by relevant authority