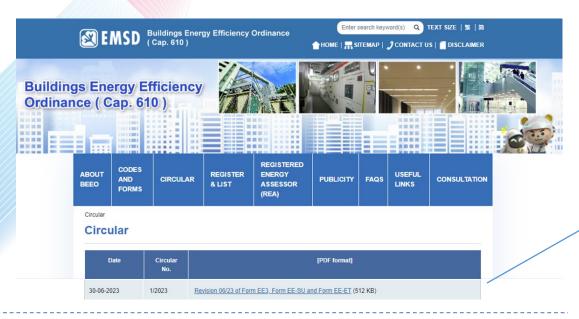

# Technical Circular No.1/2023

| ABOUT<br>BEEO | CODES<br>AND<br>FORMS   | CIRCULAR                                                                      | REGISTER<br>& LIST    | REGISTERED<br>ENERGY<br>ASSESSOR<br>(REA) | PUBLICITY         | FAQS         | USEFUL<br>LINKS            | CONSULTATION               |  |  |
|---------------|-------------------------|-------------------------------------------------------------------------------|-----------------------|-------------------------------------------|-------------------|--------------|----------------------------|----------------------------|--|--|
|               | Codes and Forms > Forms |                                                                               |                       |                                           |                   |              |                            |                            |  |  |
| Forn          | Forms                   |                                                                               |                       |                                           |                   |              |                            |                            |  |  |
| Form<br>No.   |                         |                                                                               |                       | Type of Form                              |                   |              |                            | Download                   |  |  |
| EE3           |                         | Application for Renewal of Certificate of Compilance Registration (Rev. 6/23) |                       |                                           |                   |              |                            | (435KB)<br>[PDF<br>format] |  |  |
| EE-SU         | for Forms I             | Supplementary information for Forms EE1, EE2, EE3 or EE4 (Rev. 6/23)          |                       |                                           |                   |              | (664KB)<br>[PDF<br>format] |                            |  |  |
| EE-ET         |                         | n Form for an Extens<br>nce (Rev. 6/23)                                       | sion to the Prescribe | ed Period of Submissio                    | n of Stage Two De | eclaration o | r Obtaining Form           | (482KB)<br>[PDF<br>format] |  |  |

Forms: EE3 (Rev. 6/23) EE-SU (Rev. 6/23) EE-ET (Rev. 6/23)

香港特別行政區政府 機能工程署

Electrical and Mechanical Services Department Government of the Hong Kong Special Administrative Region 3 Kgi Shing Street, Kowloon, Hong Kong

#### Purpose

This Technical Circular promulgates the new Revision 06/23 of Form EE3 - "Application for Renewal of Certificate of Compliance Registration", Form EE-SU - "Supplementary Information for Form EE1, EE2, EE3 or EE4" and Form EE-ET - "Application for an Extension to the Prescribed Period of Submission of Certificate of Compliance Registration or Obtaining Form of Compliance", which have been uploaded to the website of the Ordinance (https://www.emsd.gov.hk/beeo/) to supersede the old version by the effective date as specified in paragraph 2 in below.