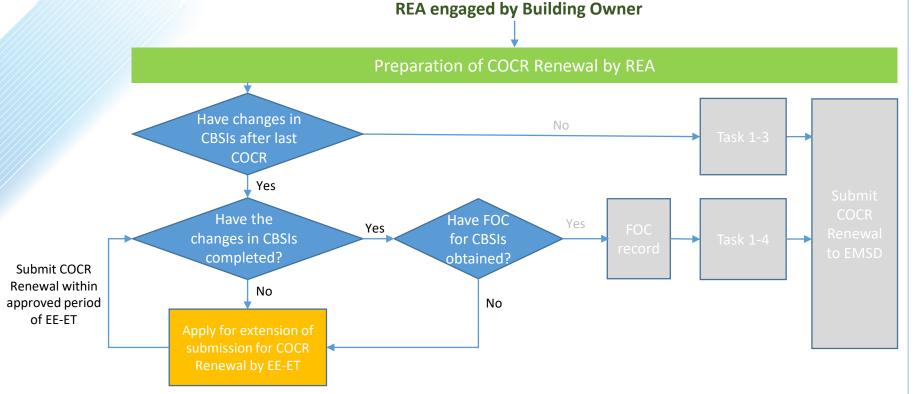

# Cases for COCR renewal

- 1.No CBSIs changed after last COCR issued
- 2.CBSIs changed and FOC obtained after last COCR issued
- 3.CBSIs changed/changing but FOC not yet obtained after last COCR issued

# Case 1: No CBSIs changed after last COCR issued

# Case 2: CBSIs changed and FOC obtained after last COCR issued

Case 3: CBSIs changed/changing but FOC not yet obtained MRW of

after last COCR issued

To be completed 30.09.2024 MRW 1 st for **COCR CBSIs** 10 years 1st COCR COCR to be issued renewed 3.7.2014 before 3.7.2024

COCR issued

- Assist the building owner(s) to apply for
- Issue FOC for the MRW of CBSIs by

**CBSIs** 