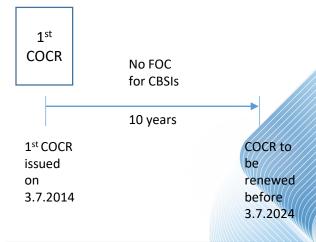

### 10. Certificate of Compliance Registration for buildings

- (1) If a developer has submitted a stage two declaration in respect of a building, the Director must, subject to subsection (2), issue a Certificate of Compliance Registration to the developer in respect of the building within 3 months after the day on which the declaration is received.
- (2) The Director may refuse to issue a Certificate of Compliance Registration to a developer if—
  - (a) the Director has reasonable grounds to believe that the stage two declaration concerned or a document accompanying it pursuant to section 9(2)(c) is false or misleading in any material particular; or
  - (b) the Director has yet to receive any information or document from the developer under section 9(4).
- (3) If the Director refuses to issue a Certificate of Compliance Registration to a developer under subsection (2), the Director must, as soon as reasonably practicable—
  - (a) issue a notice of the refusal to the developer; and
  - (b) state the reasons for the refusal in the notice.
- (4) Subject to **section 13(5)**, a Certificate of Compliance Registration is valid for 10 years.

### 13. Renewal of Certificate of Compliance Registration

- (1) The Director may, on an application, renew a Certificate of Compliance Registration.
- (2) An application for the renewal of a Certificate of Compliance Registration must—
  - (a) be in the specified form;
  - (b) be accompanied by the prescribed fee and the documents specified in the form; and
  - (c) be certified by a registered energy assessor to the effect that—
    - (i) the **central building services installations** in the building concerned are maintained to a standard <u>not lower</u> than that applied in the first Certificate of Compliance Registration issued in respect of the building; and
    - (ii) if a Form of Compliance has been issued in respect of **any central building services installation** in the building, the installation is maintained to a standard <u>not lower than</u> that applied in the latest Form of Compliance issued in respect of the installation.
- (3) A certification by a registered energy assessor made for the purposes of subsection (2) is of no effect unless the assessor has, in the 30 days before the certification, personally inspected the building services installation covered by the certification.
- (4) The Director may require the owner of the relevant central building services installation to furnish any further information, or produce any additional document, that the Director considers reasonably necessary for the purposes of considering the application.
- (5) Subject to subsection (6), a renewed Certificate of Compliance Registration is effective from the date of renewal.
- (6) If an application for renewal of a Certificate of Compliance Registration is made during the 12 months preceding the expiry of the certificate, the renewed certificate is effective from the date of that expiry.