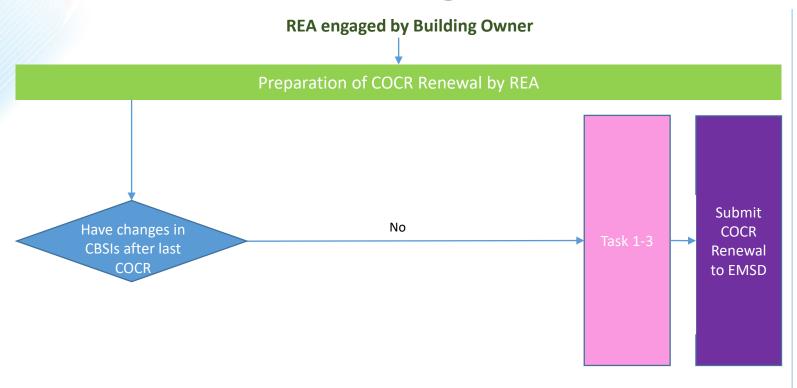

# Cases for COCR renewal

- 1.No CBSIs changed after last COCR issued
- 2.CBSIs changed and FOC obtained after last COCR issued
- 3.CBSIs changed/changing but FOC not yet obtained after last COCR issued

# Case 1: No CBSIs changed after last COCR issued

### Tasks to be carried out for COCR Renewal for different conditions

- Obtain as-built information and operation & maintenance record of CBSIs from building owner(s)
- REA inspected onsite < 30 days of date of declaration</li>
- Complete Specified Forms (EE3 & EE-SU)