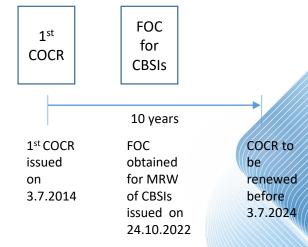

Case 3: CBSIs changed/changing but FOC not yet obtained MRW of

after last COCR issued

To be completed 30.09.2024 MRW 1 st for **COCR CBSIs** 10 years 1st COCR COCR to be issued renewed 3.7.2014 before 3.7.2024

COCR issued

- Assist the building owner(s) to apply for
- Issue FOC for the MRW of CBSIs by

**CBSIs** 