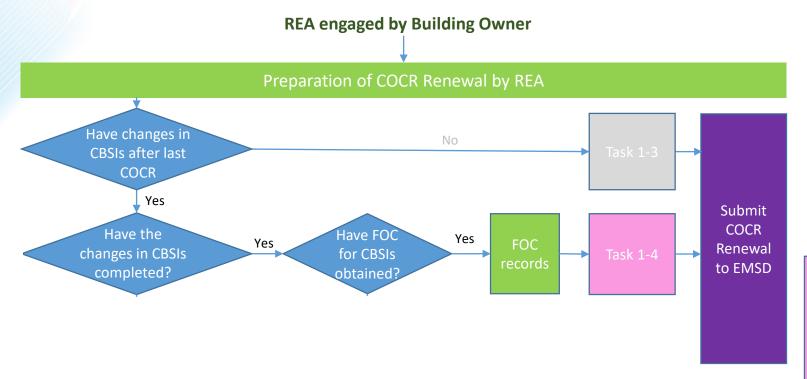

# Cases for COCR renewal

- 1.No CBSIs changed after last COCR issued
- 2.CBSIs changed and FOC obtained after last COCR issued
- 3.CBSIs changed/changing but FOC not yet obtained after last COCR issued

# Case 2: CBSIs changed and FOC obtained after last COCR issued

### Tasks to be carried out for COCR Renewal for different conditions

- Obtain as-built information and operation & maintenance record of CBSI from building owner(s)
- REA inspected onsite < 30 days of date of declaration</li>
- Complete Specified Forms (EE3 & EE-SU
- 4. Obtain FOC details from building owners and complete in Form EE-SU