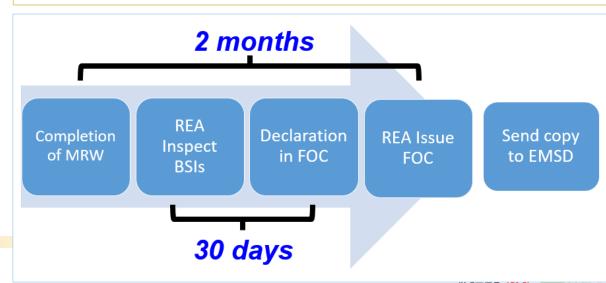

### Stage Two Declaration

- Developer engage REA to submits declaration within 4 months after the Occupation Permit (佔用許可證) is issued
- Confirm designed, installed and completed
   BSIs complying with BEC + REA inspect BSIs
   within 30 days of declaration
- Full fit-out works under developer's scope