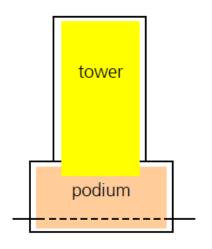

### (1) Newly Constructed Buildings

### Stage One Declaration

- Developer engage Registered Energy
   Assessor (REA) to submit declaration
   within 2 months after obtaining
   Consent to commencement of building
   works (建築工程展開同意書)
- Declare the design of building services installations to comply with the BEC

### Stage Two Declaration

- Developer engage REA to submits declaration within 4 months after the Occupation Permit (佔用許可證) is issued
- Confirm designed, installed and completed
   BSIs complying with BEC + REA inspect BSIs
   within 30 days of declaration
- Full fit-out works under developer's scope