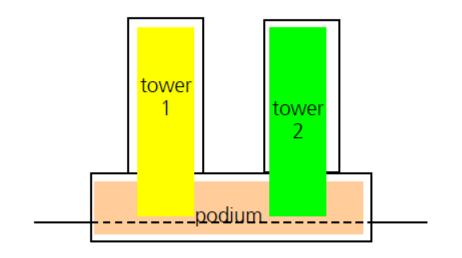

### Works Area

Addition/replacement of a BS installation:

Works area ≥ 500 m<sup>2</sup> in a unit or a common area

LG ≥ 3kW

AC ≥ 60kW LE motor/mech drive

### Central BS installation (CBSI)

Addition/replacement of main component:

electrical circuit ≥ 400A

A/C installation ≥ 350kW

motor drive + mechanical drive

ППП