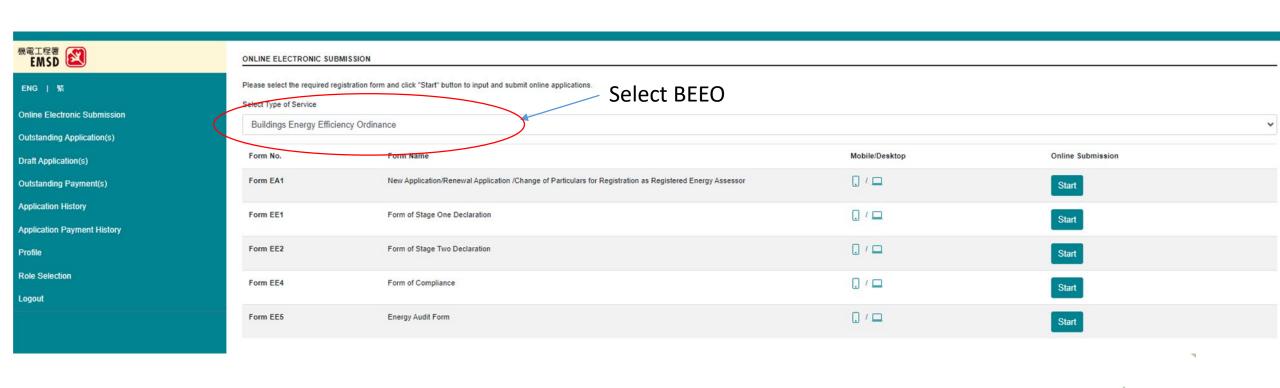

| ONLINE ELECTRONIC SUBMISSION  Please select the required registration form and click "Start" button to input and submit online applications. |                                                                                                                                                                                                                                                                                                                                                                                                                                                                                                                                                                                                                                                                                                                                                                                                                                                                                                                                                                                                                                                                                                                                                                                                                                                                                                                                                                                                                                                                                                                                                                                                                                                                                                                                                                                                                                                                                                                                                                                                                                                                                                                                |                 |                   |   |
|----------------------------------------------------------------------------------------------------------------------------------------------|--------------------------------------------------------------------------------------------------------------------------------------------------------------------------------------------------------------------------------------------------------------------------------------------------------------------------------------------------------------------------------------------------------------------------------------------------------------------------------------------------------------------------------------------------------------------------------------------------------------------------------------------------------------------------------------------------------------------------------------------------------------------------------------------------------------------------------------------------------------------------------------------------------------------------------------------------------------------------------------------------------------------------------------------------------------------------------------------------------------------------------------------------------------------------------------------------------------------------------------------------------------------------------------------------------------------------------------------------------------------------------------------------------------------------------------------------------------------------------------------------------------------------------------------------------------------------------------------------------------------------------------------------------------------------------------------------------------------------------------------------------------------------------------------------------------------------------------------------------------------------------------------------------------------------------------------------------------------------------------------------------------------------------------------------------------------------------------------------------------------------------|-----------------|-------------------|---|
| Select Type of Service                                                                                                                       | General Court Cour |                 |                   |   |
| Buildings Energy Effici                                                                                                                      | iency Ordinance                                                                                                                                                                                                                                                                                                                                                                                                                                                                                                                                                                                                                                                                                                                                                                                                                                                                                                                                                                                                                                                                                                                                                                                                                                                                                                                                                                                                                                                                                                                                                                                                                                                                                                                                                                                                                                                                                                                                                                                                                                                                                                                |                 |                   | ~ |
| Form No.                                                                                                                                     | Form Name                                                                                                                                                                                                                                                                                                                                                                                                                                                                                                                                                                                                                                                                                                                                                                                                                                                                                                                                                                                                                                                                                                                                                                                                                                                                                                                                                                                                                                                                                                                                                                                                                                                                                                                                                                                                                                                                                                                                                                                                                                                                                                                      | Mobile/Desktop  | Online Submission |   |
| Form EA1                                                                                                                                     | New Application/Renewal Application /Change of Particulars for Registration as Registered Energy Assessor                                                                                                                                                                                                                                                                                                                                                                                                                                                                                                                                                                                                                                                                                                                                                                                                                                                                                                                                                                                                                                                                                                                                                                                                                                                                                                                                                                                                                                                                                                                                                                                                                                                                                                                                                                                                                                                                                                                                                                                                                      | [] / <b>[</b> ] | Start             |   |
| Form EE1                                                                                                                                     | Form of Stage One Declaration                                                                                                                                                                                                                                                                                                                                                                                                                                                                                                                                                                                                                                                                                                                                                                                                                                                                                                                                                                                                                                                                                                                                                                                                                                                                                                                                                                                                                                                                                                                                                                                                                                                                                                                                                                                                                                                                                                                                                                                                                                                                                                  | 0/0             | Start             |   |
| Form EE2                                                                                                                                     | Form of Stage Two Declaration                                                                                                                                                                                                                                                                                                                                                                                                                                                                                                                                                                                                                                                                                                                                                                                                                                                                                                                                                                                                                                                                                                                                                                                                                                                                                                                                                                                                                                                                                                                                                                                                                                                                                                                                                                                                                                                                                                                                                                                                                                                                                                  | 0/0             | Start             |   |
| Form EE4                                                                                                                                     | Form of Compliance                                                                                                                                                                                                                                                                                                                                                                                                                                                                                                                                                                                                                                                                                                                                                                                                                                                                                                                                                                                                                                                                                                                                                                                                                                                                                                                                                                                                                                                                                                                                                                                                                                                                                                                                                                                                                                                                                                                                                                                                                                                                                                             | . / 🗆           | Start             |   |
| Form EE5                                                                                                                                     | Energy Audit Form                                                                                                                                                                                                                                                                                                                                                                                                                                                                                                                                                                                                                                                                                                                                                                                                                                                                                                                                                                                                                                                                                                                                                                                                                                                                                                                                                                                                                                                                                                                                                                                                                                                                                                                                                                                                                                                                                                                                                                                                                                                                                                              | 0,10            | Start             |   |
|                                                                                                                                              |                                                                                                                                                                                                                                                                                                                                                                                                                                                                                                                                                                                                                                                                                                                                                                                                                                                                                                                                                                                                                                                                                                                                                                                                                                                                                                                                                                                                                                                                                                                                                                                                                                                                                                                                                                                                                                                                                                                                                                                                                                                                                                                                |                 |                   |   |

#### ONLINE ELECTRONIC SUBMISSION

Please select the required registration form and click "Start" button to input and submit online applications.

Select Type of Service

Buildings Energy Efficiency Ordinance

| Form No.   | Form Name                                                                                                                                               | Mobile/Desktop | Online Submission |
|------------|---------------------------------------------------------------------------------------------------------------------------------------------------------|----------------|-------------------|
| Form EA1   | New Application/Renewal Application /Change of Particulars for Registration as Registered Energy Assessor                                               | 0/=            | Start             |
| Form EA2   | Application for Duplicate of Certificate of Registration - Registered Energy Assessor                                                                   | () / (I)       | Start             |
| Form EE1   | Form of Stage One Declaration                                                                                                                           | 0/0            | Start             |
| Form EE2   | Form of Stage Two Declaration                                                                                                                           | 0/0            | Start             |
| Form EE6   | Notice of Appeal                                                                                                                                        |                | Start             |
| Form EE7   | Application Form for Duplicate of Certificate of Compliance Registration, Form of Compliance and/or Energy Audit Form                                   | 0 / 🗆          | Start             |
| Form EE-EN | MBEC Enquiry Form for Project Specific Issue                                                                                                            | 0/0            | Start             |
| Form EE-ET | Application Form for an Extension to the Prescribed Period of Submission of Stage Two Declaration or Obtaining Form of Compliance                       | [] / [_]       | Start             |
| Form EE-EX | Application Form for Exemption from Specified Standards and Requirements for Certificate of Compliance Registration, Form of Compliance or Energy Audit | [] / []        | Start             |