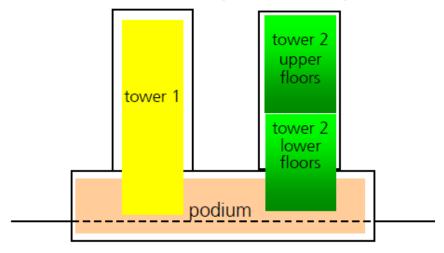

### Works Area

Addition/replacement of a BS installation:

Works area ≥ 500 m<sup>2</sup> in a unit or a common area

LG ≥ 3kW

AC ≥ 60kW LE motor/mech drive

### Central BS installation (CBSI)

Addition/replacement of main component:

electrical circuit ≥ 400A

A/C installation ≥ 350kW

motor drive + mechanical drive

ППП