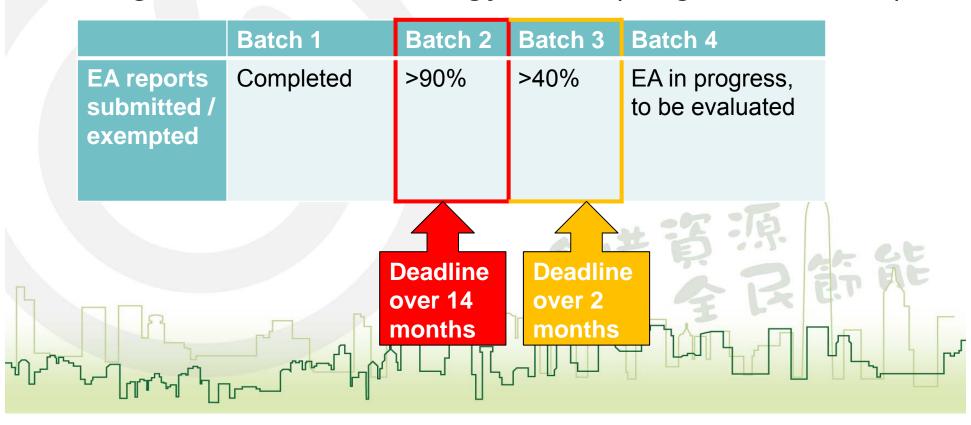

#### Schedule of 1<sup>st</sup> EA (bldg. w/o COCR)

|           |                                    |                     |                             |                             |           | _                 |
|-----------|------------------------------------|---------------------|-----------------------------|-----------------------------|-----------|-------------------|
|           |                                    | Batch 1             | Batch 2                     | Batch 3                     | Batch 4   |                   |
|           | Date of OP of Buildings            | on or after<br>1988 | Between<br>1978 and<br>1987 | Between<br>1970 and<br>1977 |           | eadline<br>coming |
| ß         | Deadline to carry out energy audit | 20.9.2013           | 20.9.2014                   | 20.9.2015                   | 20.9.2016 |                   |
| -بال-البر |                                    |                     |                             |                             |           |                   |

#### Progress of the 1<sup>st</sup> Energy Audit (bldg. w/o COCR)