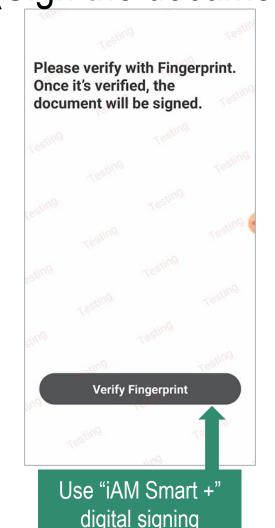

## Renewal Application for Electrical Worker Registration

- Step 2 (Confirmation) (Sign the document)

Please check the information of the signed documents,and agree to sign

Check the information of the document, and agree to sign