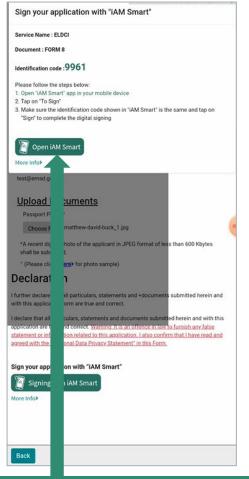

Check application particulars, upload a recent colour photograph with white background, click "Signing with iAM Smart" after confirmation

Sign the application with "iAM Smart", "Open iAM Smart"