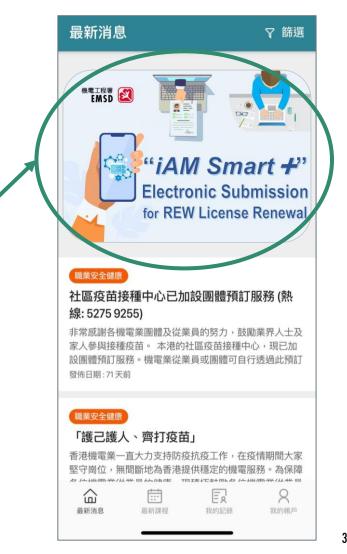

# OR

 Open "E&M Trade App" home page, click on the "iAM Smart +" Electronic Submission for REW License Renewal banner