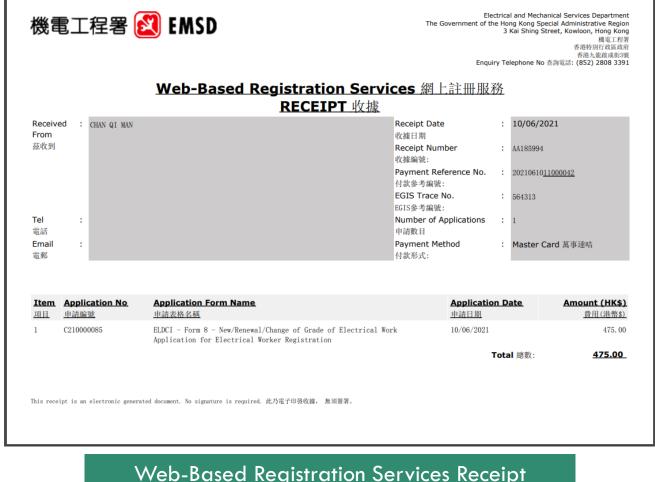

## Renewal Application for Electrical Worker Registration

- Step 3 (Result) (Download Receipt)

| ≡                    | Front-end Build Ti                                              | me: 10/6/2021 下午6:38 |
|----------------------|-----------------------------------------------------------------|----------------------|
| 申請費用的繳付              | 物覽                                                              |                      |
| 網上付款成功               |                                                                 |                      |
| 付款参考编號:<br>付款日期:10/0 | 2021061011000042<br>6/2021                                      |                      |
| 部別                   | 表格名稱                                                            | 金額                   |
| 電力法例部                | 表格 8 - 新申請<br>註冊為電業工程<br>人員(註冊電業工<br>程人員續期/更改<br>電力工程級別申<br>請表格 | \$475.00             |
| 請<br>選這裡下載           | Ϧ據pdf檔。                                                         | 總金額:\$475.00         |
|                      | lick "Here<br>wnload re                                         |                      |