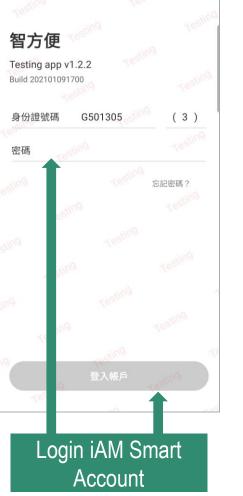

# EMSD (Regulatory Services) Web-Based Registration Services - Login with Mobile Phone

Login with iAM Smart "EMSD (Regulatory Services) Web-Based Registration Services"