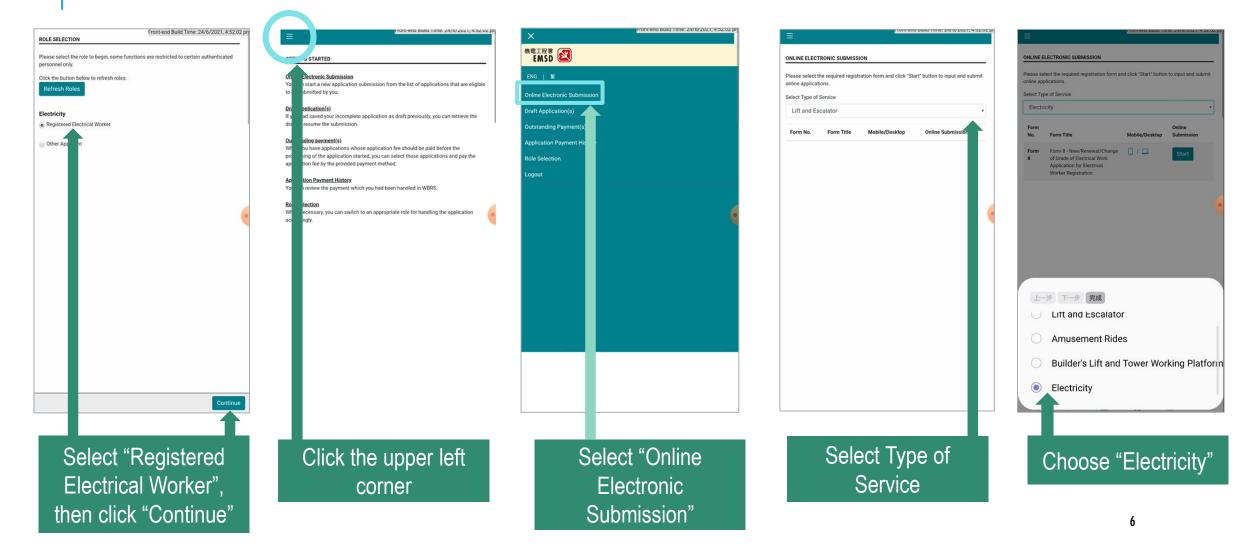

# EMSD (Regulatory Services) Web-Based Registration Services - Login with Computer

Select Form - Form 8: New/Renewal/Change of Grade of Electrical Work Application for Electrical Worker Registration

Select Form - Form 8: New/Renewal/Change of Grade of Electrical Work Application for Electrical Worker Registration

| =           |                                                                                                                 | Front-end Build Til    | me: 24/6/2021, 4:52:02 | pm |      |           | FC   | Front-end Build Time: 24/6/2021, 4:52:02 pr<br>DRM 8 - NEW/RENEWAL/CHANGE OF GRADE OF ELECTRICAL WORK                                                                                                                                                                                                                                                                                                                                                                                                          |           |
|-------------|-----------------------------------------------------------------------------------------------------------------|------------------------|------------------------|----|------|-----------|------|----------------------------------------------------------------------------------------------------------------------------------------------------------------------------------------------------------------------------------------------------------------------------------------------------------------------------------------------------------------------------------------------------------------------------------------------------------------------------------------------------------------|-----------|
| ONLINE      | ELECTRONIC SUBMISSION                                                                                           |                        |                        |    |      |           |      | PPLICATION FOR ELECTRICAL WORKER REGISTRATION                                                                                                                                                                                                                                                                                                                                                                                                                                                                  |           |
| Please s    | elect the required registration form a<br>plications.                                                           | nd click "Start" butto | n to input and submit  |    |      |           | N    | RENEWAL APPLICATION FOR ELECTRICAL WORKER<br>REGISTRATION                                                                                                                                                                                                                                                                                                                                                                                                                                                      |           |
| Select Ty   | pe of Service                                                                                                   |                        |                        |    |      |           |      | 1. For renewal application, only one application form is allowed at                                                                                                                                                                                                                                                                                                                                                                                                                                            |           |
| Elect       | ricity                                                                                                          |                        | •                      |    |      |           |      | each time. Duplicate application will not be accepted. Applicant fee<br>is HK\$315. The paid application fee will not be refunded regardless                                                                                                                                                                                                                                                                                                                                                                   |           |
| Form<br>No. | Form Title                                                                                                      | Mobile/Desktop         | Online<br>Submission   |    |      |           |      | of the result of application. 2. With effect from 1 January 2012, Registered Electrical Workers (REW3) applying for registration renewal, or re-registration submitted after the expiry date of the original registration, will be                                                                                                                                                                                                                                                                             |           |
| Form<br>8   | Form 8 - New/Renewal/Change<br>of Grade of Electrical Work<br>Application for Electrical<br>Worker Registration | 0/□                    | Start                  |    |      |           |      | required to have completed two modules of Continuing<br>Professional Development (CPD) training, namely (1) Legislative<br>and Safety Requirements; and (2) Technical Knowledge, before<br>submitting the application. When receiving the renewal application<br>from REW, EMSD will verify his CPD training record before                                                                                                                                                                                     |           |
|             |                                                                                                                 |                        |                        | •  |      |           |      | processing the renewal application. For details of CPD scheme,<br>please refer to www.emsd.gov.hk.                                                                                                                                                                                                                                                                                                                                                                                                             |           |
|             |                                                                                                                 |                        |                        |    |      |           | P    | ERSONAL DATA PRIVACY STATEMENT                                                                                                                                                                                                                                                                                                                                                                                                                                                                                 |           |
|             |                                                                                                                 |                        |                        |    |      |           |      | Purpose of Personal Data Collection                                                                                                                                                                                                                                                                                                                                                                                                                                                                            |           |
|             |                                                                                                                 |                        |                        |    |      |           |      | The personal data provided by means of this form will be used by<br>the Government for the following purposes:<br>(a) To assess your academic/training qualifications and electrical<br>work experience, including approaching the related academic<br>institutions or your employer(s) for verification when required, in<br>order to determine your eligibility for registration as an electrical<br>worker in accordance with the relevant provisions of the Electricity<br>(Registration) Regulations; and |           |
|             |                                                                                                                 |                        |                        |    |      |           |      | (b) To facilitate communication between Government and yourself.                                                                                                                                                                                                                                                                                                                                                                                                                                               |           |
|             |                                                                                                                 |                        |                        |    |      |           |      | Classen of Transferees<br>Upon the acceptance of your registration, your personal data will be<br>kept at the Electrical and Mechanical Services Department and<br>disclosed to the data users of the department.                                                                                                                                                                                                                                                                                              |           |
|             |                                                                                                                 |                        |                        |    |      |           |      | Your personal data limited to your name, registration number, grade                                                                                                                                                                                                                                                                                                                                                                                                                                            |           |
|             |                                                                                                                 |                        | _                      |    |      |           | Ва   | sck                                                                                                                                                                                                                                                                                                                                                                                                                                                                                                            |           |
|             |                                                                                                                 |                        |                        | _  |      |           |      | T                                                                                                                                                                                                                                                                                                                                                                                                                                                                                                              |           |
| "           | Start" filling                                                                                                  | g the                  | Form                   |    | Read |           |      | Form 8 and agree with t                                                                                                                                                                                                                                                                                                                                                                                                                                                                                        | •         |
|             |                                                                                                                 |                        |                        |    |      | privacy s | tate | ement, then click "start" t                                                                                                                                                                                                                                                                                                                                                                                                                                                                                    | o proceed |