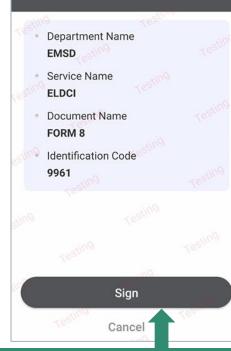

## Renewal Application for Electrical Worker Registration

- Step 2 (Confirmation) (Sign the document)

Please check the information of the signed documents,and agree to sign

Check the information of the document, and agree to sign