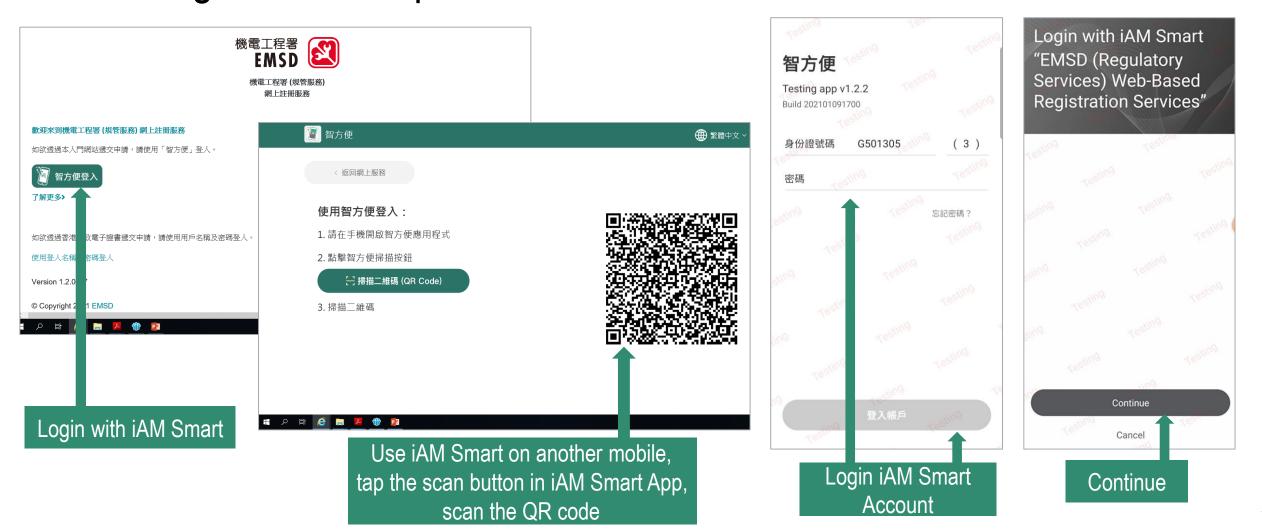

便

便

# Download "iAM Smart", Register "iAM Smart +"

 Register "iAM Smart" with mobile phone (For persons aged 18 or above

https://www.youtube.com/watch?v=IK9S2sAG3zI

https://apps.apple.com/app/id1515065344

 Register "iAM Smart+" at Selfregistration Kiosk (For persons aged 18 or above

https://www.youtube.com/watch?v=624zV6w8Qtg

https://play.google.com/store/apps/details?id=hk.g ov.ogcio.iamsmart

# EMSD (Regulatory Services) Web-Based Registration Services - Login with Mobile Phone

Login with iAM Smart "EMSD (Regulatory Services) Web-Based Registration Services"