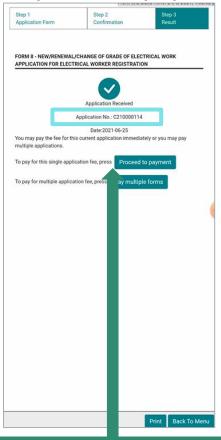

- Step 3 (Result) (Online payment)

After submission of application, the system will show the following message and generate an application no., click "Proceed to payment"

Electrical Worker Registration Total : \$315.00 Payment Method Pay by Cash Pay by Cheque Pay by General Demand Note Pay by Online Payment # # Note Internet security soft installed, may offer security feature that triggers protection mode browser for ha the financial transactions, including Online Payment, Such kind of feature may C avment cause to respond an error message [PAY-E-0000]. For details please re he Q1 of the page "FAQs about GovHK Online Services" on the GovHK Portal at t https://www.gov.hk Choose "Pay by **Online Payment**"