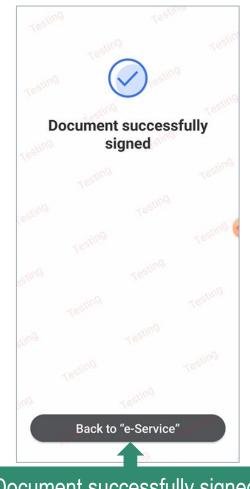

|
|                                               |                              |                      |     |                                                                                    |                                                                                                                            |

Check application particulars, upload a recent colour photograph with white background, click "Signing with iAM Smart" after confirmation



Sign the application with "iAM Smart", "Open iAM Smart"

## Renewal Application for Electrical Worker Registration

- Step 2 (Confirmation) (Sign the document)

Please check the information of the signed documents,and agree to sign



Check the information of the document, and agree to sign





Document successfully signed, click "Back to "e-Service" "

## **Renewal Application for Electrical Worker Registration**

APPLICATION PAYMENT SUMMARY

C210000114 Electricity

Applicatio

No.

Please select your desired payment methor

Legislation

Division

- Step 3 (Result) (Online payment)



After submission of application, the system will show the following message and generate an application no., click "Proceed to payment"

Electrical Worker Registration Total : \$315.00 Payment Method Pay by Cash Pay by Cheque Pay by General Demand Note Pay by Online Payment # # Note Internet security soft installed, may offer security feature that triggers protection mode browser for ha the financial transactions, including Online Payment, Such kind of feature may C avment cause to respond an err