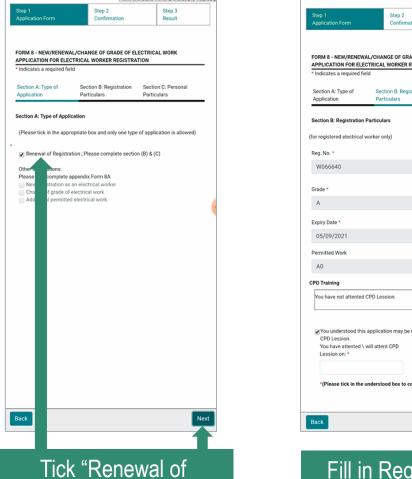

# Renewal Application for Electrical Worker Registration

Front-end Build Time: 24/6/2021 4:52:02 n

- Step 1 (Application Form)

Registration", click "Next"

| Step 2                                                                 | Step 3         | GR                 | ade *                  |                |             |             |                |                                                                                                   |            |               |                          |                                                                                                  |   |
|------------------------------------------------------------------------|----------------|--------------------|------------------------|----------------|-------------|-------------|----------------|---------------------------------------------------------------------------------------------------|------------|---------------|--------------------------|--------------------------------------------------------------------------------------------------|---|
| Confirmation                                                           | Result         |                    | 4                      |                |             |             |                |                                                                                                   |            |               |                          |                                                                                                  |   |
|                                                                        |                | Exp                | piry Dat               |                |             |             |                |                                                                                                   |            |               |                          |                                                                                                  |   |
| HANGE OF GRADE OF ELECTRICA                                            | AL WORK        | c                  | 05/09/                 | 2021           |             |             |                |                                                                                                   |            |               |                          |                                                                                                  |   |
|                                                                        |                | Per                | nr-1                   |                |             |             |                |                                                                                                   |            |               |                          |                                                                                                  |   |
| Section B: Registration Section                                        | n C: Personal  |                    | <                      |                | Ju          | ne 20       | 21             |                                                                                                   | >          |               |                          |                                                                                                  |   |
| Particulars Particu                                                    | ulars          | CPE                | Su                     | Мо             | Tu          | We          | Th             | Fr                                                                                                | Sa         |               |                          |                                                                                                  |   |
| lars                                                                   |                | - F                |                        |                | 1           | 2           | 3              | 4                                                                                                 | 5          | -             |                          |                                                                                                  |   |
| nly)                                                                   |                |                    | Ŭ                      | 7              | 8           | 9           | 10             | 11                                                                                                | 12         |               |                          |                                                                                                  |   |
| 9                                                                      |                |                    | 13                     | 14             | 15          | 16          | 17             | 18                                                                                                | 19         |               |                          |                                                                                                  |   |
|                                                                        |                | æ                  | 20                     | 21<br>28       | 22<br>29    | 23<br>30    | 24             | 25                                                                                                | 26         | during        | to have                  | n't atten                                                                                        | t |
|                                                                        |                |                    | 21                     | 20             | 29          | 30          |                |                                                                                                   |            |               |                          |                                                                                                  |   |
|                                                                        |                |                    | *(Pleas                | se tick i      | n the u     | ndersto     | od bo          | k to cor                                                                                          | ntinue     | the app       | lication]                |                                                                                                  |   |
|                                                                        |                | Ba                 | ck                     |                |             |             |                |                                                                                                   |            |               |                          |                                                                                                  |   |
|                                                                        |                | B•                 | ck                     | se tick i      |             | ndersto     |                | x to cor                                                                                          |            | the app<br><Ç |                          | \$                                                                                               |   |
| ion.                                                                   |                |                    | ck                     | (^_^           |             |             |                | T2                                                                                                |            |               |                          | \$                                                                                               | 9 |
|                                                                        |                | ©<br>1             | ck                     | (^_^<br>2      | 3           | <b>1</b>    | 1              | 72<br>5                                                                                           | 6          | <<br>7        | , 8                      | ¢3                                                                                               |   |
|                                                                        | haven't attent | ©<br>1             | ck                     | (^_^<br>2      | )           |             | ]              | 72<br>5                                                                                           | >          | د<br>7<br>u   | ,<br>8<br>i              | ¢3                                                                                               | 9 |
| r be rejected during to I                                              | haven't attent | ©<br>1             | ck                     | (^_^<br>2      | 3           | 4<br>r      | 1              | 72<br>5<br>1<br>1<br>1<br>1<br>1<br>1<br>1<br>1<br>1<br>1<br>1<br>1<br>1<br>1<br>1<br>1<br>1<br>1 | 6<br>y     | <<br>7        | ,<br>8<br>i              | ¢3                                                                                               |   |
| be rejected during to 1                                                | haven't attent | ©<br>1             | ck                     | ۰_۰<br>2<br>V  | 3<br>e      | u<br>4<br>r | <br>  5<br>  t | 72<br>5                                                                                           | 6<br>y     | ¢<br>7<br>u   | ,<br>8<br>i              | ଞି<br>(<br>*<br>(                                                                                |   |
| n.<br>may be rejected during to I<br>PD<br>box to continue the applica |                | ©<br>1             | ck<br>2<br>7<br>V<br>a | ۰_۰<br>2<br>V  | 3<br>e      | 4<br>r      | <br>  5<br>  t | 72<br>5<br>1<br>1<br>1<br>1<br>1<br>1<br>1<br>1<br>1<br>1<br>1<br>1<br>1<br>1<br>1<br>1<br>1<br>1 | 6<br>y     | <0<br>7<br>u  | ,<br>8<br>i              | نې<br>ب<br>ب                                                                                     |   |
| ]                                                                      |                | (()<br>1<br>q<br>{ | ck<br>)<br>2<br>v<br>a | (^_^<br>2<br>S | 3<br>e<br>x | 4<br>r      | l<br>f<br>c    | T2<br>©<br>g                                                                                      | 6<br>y<br> | ¢<br>7<br>u   | ,<br>8<br>j <sup>*</sup> | 8<br>9<br>8<br>4<br>8<br>4<br>8<br>8<br>9<br>9<br>9<br>9<br>9<br>9<br>9<br>9<br>9<br>9<br>9<br>9 |   |