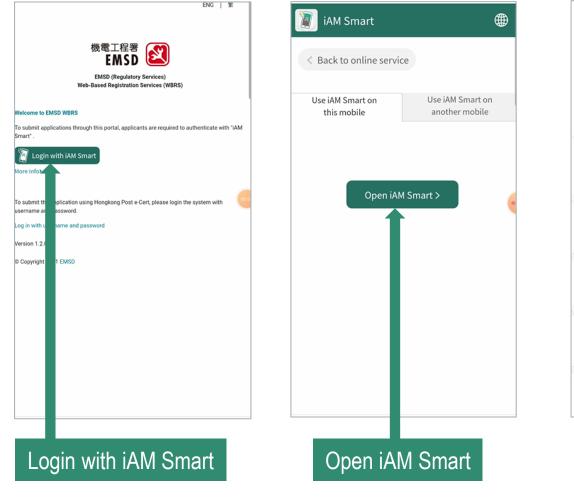

# EMSD (Regulatory Services) Web-Based Registration Services - Login with Mobile Phone

Login with iAM Smart "EMSD (Regulatory Services) Web-Based Registration Services"