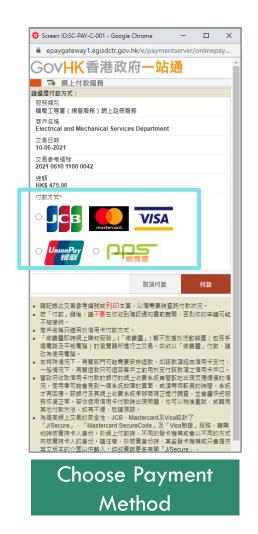

- Step 3 (Result) (Online payment)

After submission of application, the system will show the following message and generate an application no., click "Proceed to payment"

Electrical Worker Registration Total : \$315.00 Payment Method Pay by Cash Pay by Cheque Pay by General Demand Note Pay by Online Payment # # Note Internet security soft installed, may offer security feature that triggers protection mode browser for ha the financial transactions, including Online Payment, Such kind of feature may C avment cause to respond an error message [PAY-E-0000]. For details please re he Q1 of the page "FAQs about GovHK Online Services" on the GovHK Portal at t https://www.gov.hk Choose "Pay by **Online Payment**"