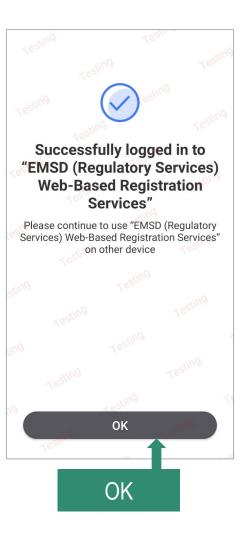

# EMSD (Regulatory Services) Web-Based Registration Services

- Login with Computer