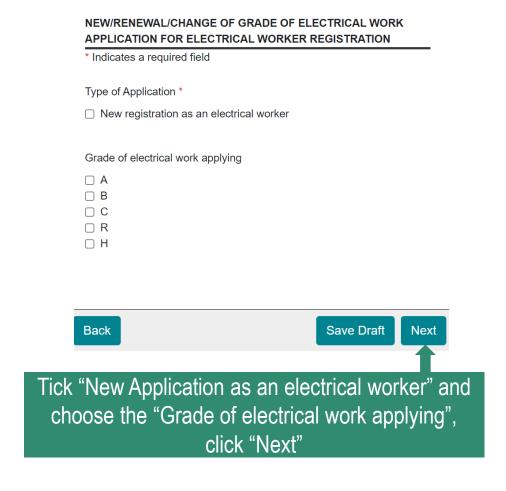

# Select Form - Form 8: New/Renewal/Change of Grade of Electrical Work Application for Electrical Worker Registration

# Select Form - Form 8: New/Renewal/Change of Grade of Electrical Work Application for Electrical Worker Registration

NEW/RENEWAL/CHANGE OF GRADE OF ELECTRICAL WORK APPLICATION FOR ELECTRICAL WORKER REGISTRATION