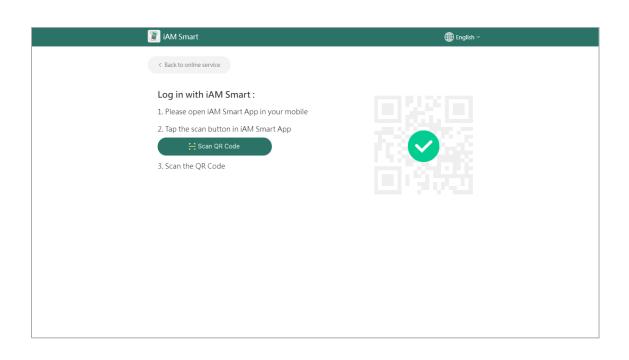

# EMSD (Regulatory Services) Web-Based Registration Services

- Login with Computer