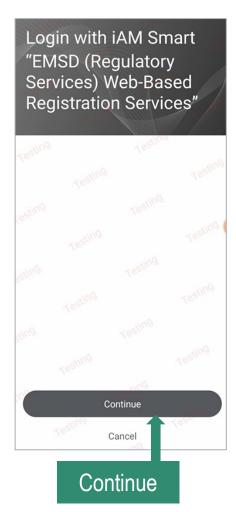

## Open "EMSD (Regulatory Services) Web-Based Registration Services"

1. By the following link:

https://wbrs.emsd.gov.hk/wbrs/#/

OR

 Open "E&M Trade App" home page, click on the "iAM Smart +" Electronic Submission for REW License Renewal banner

# EMSD (Regulatory Services) Web-Based Registration Services

- Login with Computer