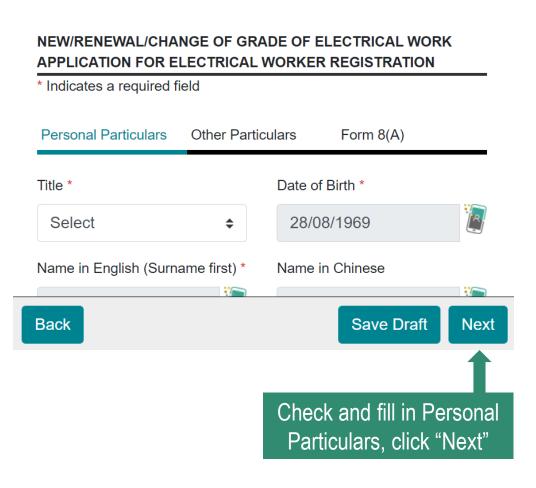

# Select Form - Form 8: New/Renewal/Change of Grade of Electrical Work Application for Electrical Worker Registration

NEW/RENEWAL/CHANGE OF GRADE OF ELECTRICAL WORK APPLICATION FOR ELECTRICAL WORKER REGISTRATION

# NEW/RENEWAL/CHANGE OF GRADE OF APPLICATION FOR ELECTRICAL WORK \* Indicates a required field Date of Application 28/09/2021 Type of Application New registration as an electrical worker Grade of electrical work applying B Personal Particulars Title Ms Date of Birth 28/08/1969