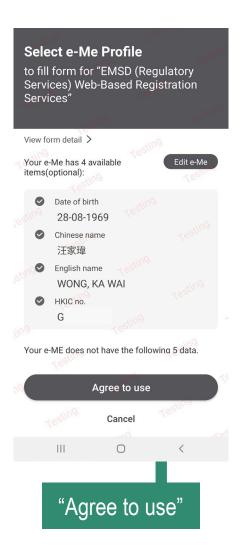

## Authorise "iAM Smart" to provide "e-ME" information

Please follow the steps below:

1. Open "iAM Smart" app in your mobile device

- 2. Tap on "To fill"
- 3. Tap on "Agree to use" to authorise