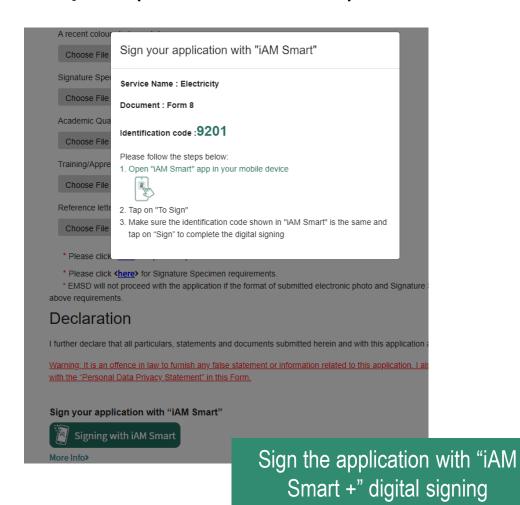

Check application particulars, upload a recent colour photograph with white background, click "Signing with iAM Smart" after confirmation

- Step 2 (Confirmation)

Please check the information of the signed documents, and agree to sign

- Department Name

  EMSD
- Service Name
  Electricity
- Document Name
- Form 8
- Identification Code
   9201

Sign

Cancel

- Step 3 (Result) (Online payment)

- Step 3 (Result) (Download Receipt)

Electrical and Mechanical Services Department
The Government of the Hong Kong Special Administrative Region
3 Kai Shing Street, Kowloon, Hong Kong
横電工程署
香港特別行政區政府
香港九龍敵成街3號
Enquiry Telephone No 查詢電話: (852) 2808 3391