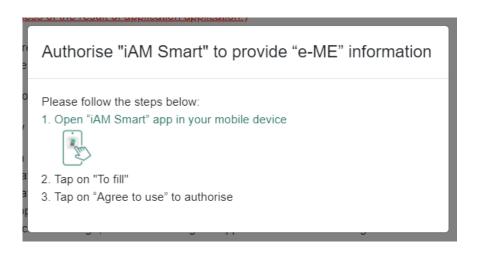

#### Authorise "iAM Smart" to provide "e-ME" information

Read the notes and agree with the personal data privacy statement, then authorise "iAM Smart" to provide "e-ME" information to fill the form

## Authorise "iAM Smart" to provide "e-ME" information

Please follow the steps below:

1. Open "iAM Smart" app in your mobile device

- 2. Tap on "To fill"
- 3. Tap on "Agree to use" to authorise