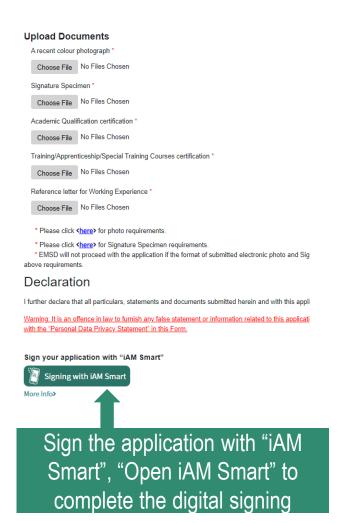

Check application particulars, upload a recent colour photograph with white background, click "Signing with iAM Smart" after confirmation

- Step 2 (Confirmation)

Please check the information of the signed documents, and agree to sign