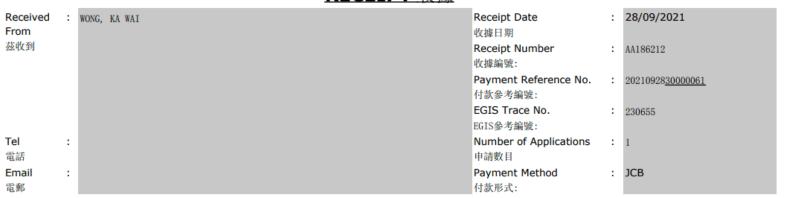

## Web-Based Registration Services 網上註冊服務 RECEIPT 收據

| Item<br>項目 | Application No<br>申請編號 | <u>Application Form Name</u><br><u>申請表格名稱</u>                                                                     | Application Date<br>申請日期 | Amount (HK\$)<br>費用(港幣\$) |
|------------|------------------------|-------------------------------------------------------------------------------------------------------------------|--------------------------|---------------------------|
| 1          | C211000044             | ELDCI - Form 8 - New/Renewal/Change of Grade of Electrical Work<br>Application for Electrical Worker Registration | 28/09/2021               | 315. 00                   |
|            |                        |                                                                                                                   | Total 總數:                | 315.00                    |