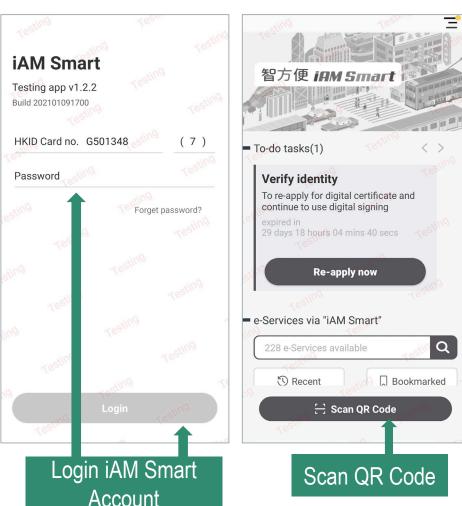

# EMSD (Regulatory Services) Web-Based Registration Services

- Login with Computer