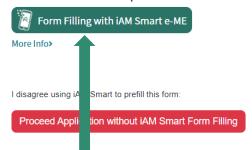

#### Authorise "iAM Smart" to provide "e-ME" information

Read the notes and agree with the personal data privacy statement, then authorise "iAM Smart" to provide "e-ME" information to fill the form

## Authorise "iAM Smart" to provide "e-ME" information

Please follow the steps below:

1. Open "iAM Smart" app in your mobile device

- 2. Tap on "To fill"
- 3. Tap on "Agree to use" to authorise