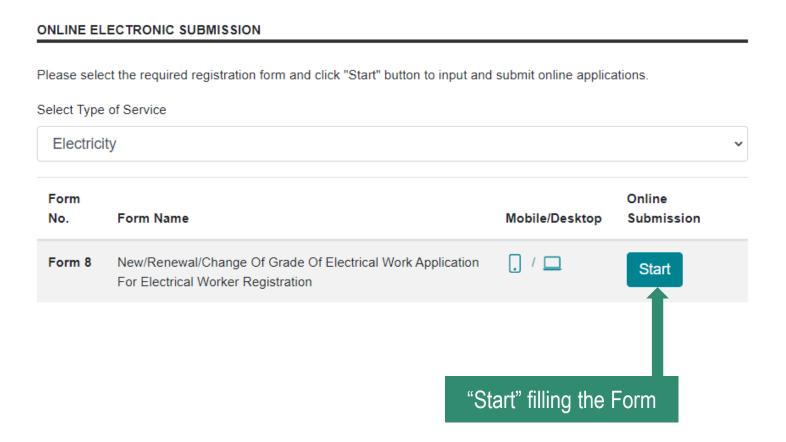

# Select Form - Form 8: New/Renewal/Change of Grade of Electrical Work Application for Electrical Worker Registration

# Select Form - Form 8: New/Renewal/Change of Grade of Electrical Work Application for Electrical Worker Registration

NEW/RENEWAL/CHANGE OF GRADE OF ELECTRICAL WORK APPLICATION FOR ELECTRICAL WORKER REGISTRATION