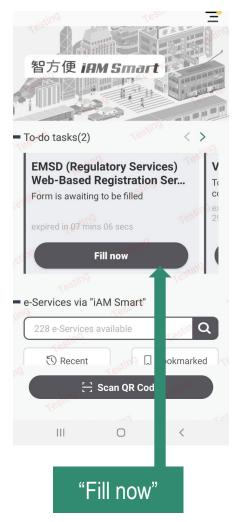

## Authorise "iAM Smart" to provide "e-ME" information

Please follow the steps below:

1. Open "iAM Smart" app in your mobile device

- 2. Tap on "To fill"
- 3. Tap on "Agree to use" to authorise