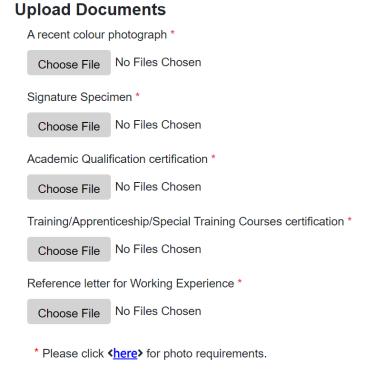

#### APPLICATION REQUIREMENT

- Printer for printing applications, invoices and receipts If necessary Customised Browser / Java Configuration for running WBRS application
- . Adobe Acrobat Reader 6.0 or above for viewing invoices and receipt in PDF files format
- . 'iAM Smart+' for form signing