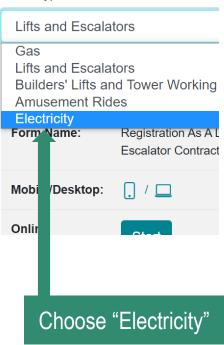

### ONLINE ELECTRONIC SUBMISSION

Please select the required registration for input and submit online applications.

Select Type of Service