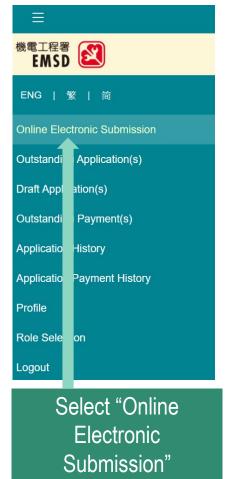

### ONLINE ELECTRONIC SUBMISSION

Please select the required registration for input and submit online applications.

Select Type of Service