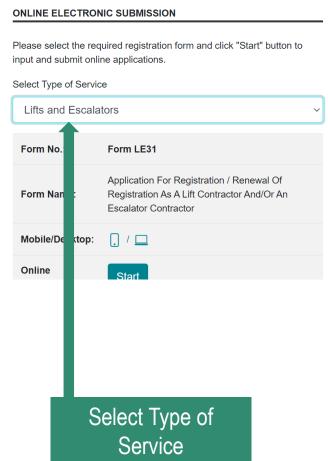

### ONLINE ELECTRONIC SUBMISSION

Please select the required registration for input and submit online applications.

Select Type of Service