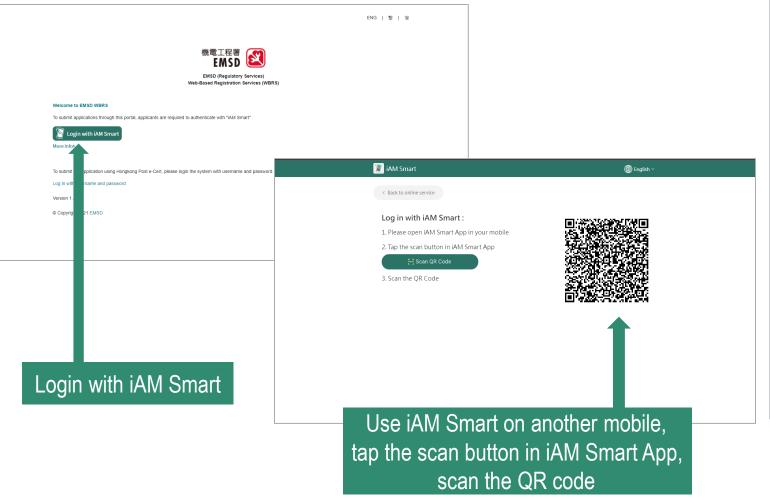

# EMSD (Regulatory Services) Web-Based Registration Services

- Login with Computer