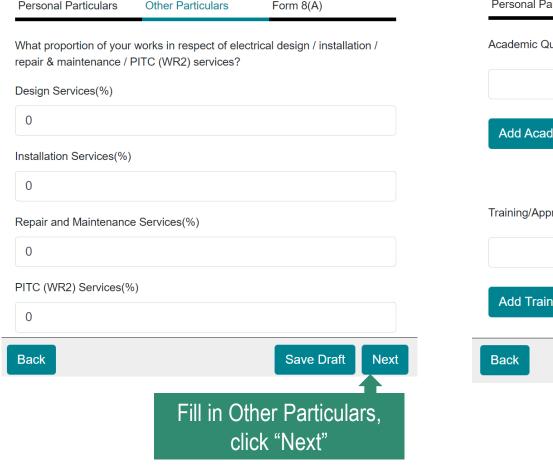

# Select Form - Form 8: New/Renewal/Change of Grade of Electrical Work Application for Electrical Worker Registration

- Step 1 (Application Form)

- Step 1 (Application Form)

| Personal Particulars      | Other Particulars       | Form 8(A)            |
|---------------------------|-------------------------|----------------------|
| Academic Qualification (  | 1)                      |                      |
|                           |                         |                      |
|                           |                         |                      |
| Add Academic Qual         | ification               |                      |
|                           |                         |                      |
|                           |                         |                      |
| Training/Apprenticeship/S | Special Training Course | es (1)               |
|                           |                         |                      |
| Add Training/Apprer       | nticeshin/Special Tra   | ining Courses        |
| Add Hallillig/Applel      | niceship/opediai Tra    | illining Courses     |
| Back                      |                         | Save Draft Next      |
|                           |                         |                      |
|                           | Fill in For             | m 8/1) click "Next"  |
|                           | - FIII III FOI          | m 8(A), click "Next" |