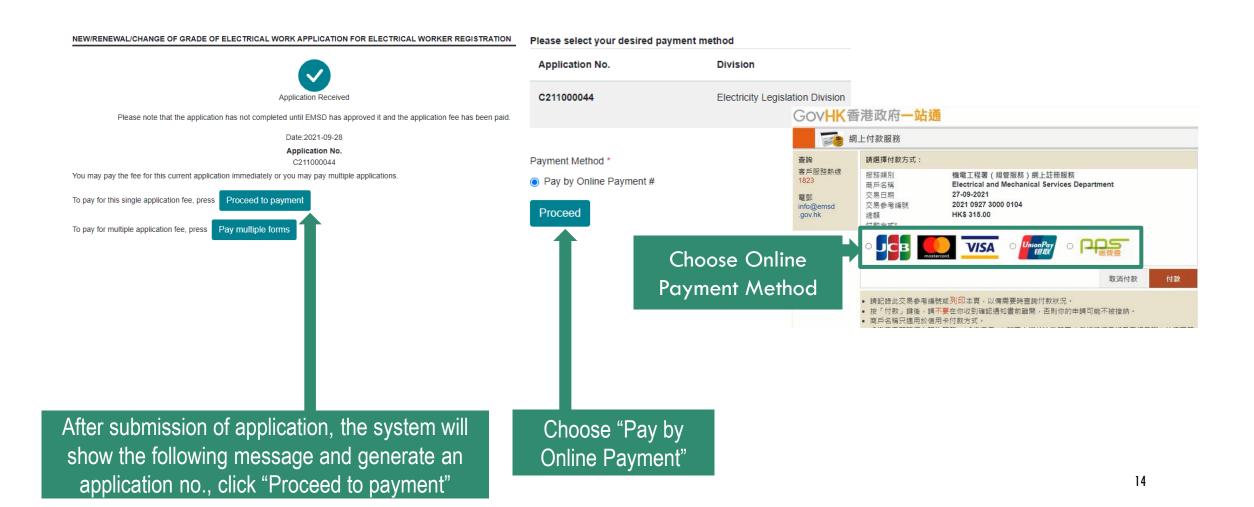

k "Next"  |
|                           | - FIII III FOI          | m 8(A), click "Next" |

- Step 2 (Confirmation)

# NEW/RENEWAL/CHANGE OF GRADE OF APPLICATION FOR ELECTRICAL WORK \* Indicates a required field Date of Application 28/09/2021 Type of Application New registration as an electrical worker Grade of electrical work applying B Personal Particulars Title Ms Date of Birth 28/08/1969



Check application particulars, upload a recent colour photograph with white background, click "Signing with iAM Smart" after confirmation



- Step 2 (Confirmation)



Please check the information of the signed documents, and agree to sign

- Department Name

  EMSD
- Service Name
  Electricity
- Document Name
- Form 8
- Identification Code
   9201

Sign

Cancel

- Step 3 (Result) (Online payment)



- Step 3 (Result) (Download Receipt)



Electrical and Mechanical Services Department
The Government of the Hong Kong Special Administrative Region
3 Kai Shing Street, Kowloon, Hong Kong
横電工程署
香港特別行政區政府
香港九龍敵成街3號
Enquiry Telephone No 查詢電話: (852) 2808 3391

## Web-Based Registration Services 網上註冊服務 RECEIPT 收據



| Item<br>項目 | Application No<br>申請編號 | <u>Application Form Name</u><br><u>申請表格名稱</u>                                                                     | Application Date<br>申請日期 | Amount (HK\$)<br>費用(港幣\$) |
|------------|------------------------|-------------------------------------------------------------------------------------------------------------------|--------------------------|---------------------------|
| 1          | C211000044             | ELDCI - Form 8 - New/Re