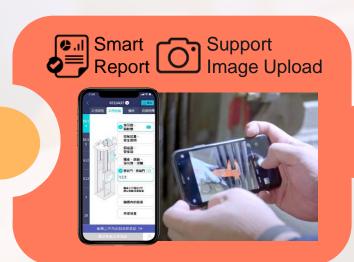

#### **Benefits to Practitioners**

Convenient & User Friendly App

Just a few clicks to complete a precise report

Higher Efficiency

Systematic & Analyzable Records

Preview records anytime, anywhere Nurture good practice