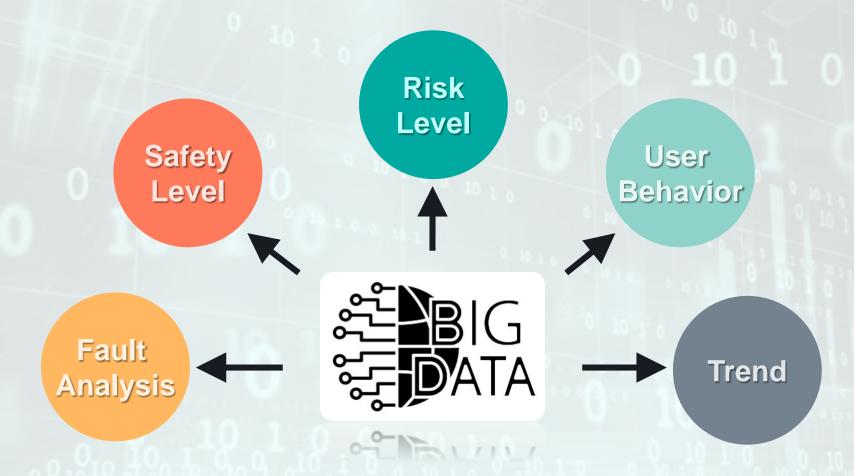

### **Embracing the Power of Big Data and Al Analytics**

7000+ works activities (data updates) per day...

and data updates will continue to grow with more and more features added to the platform