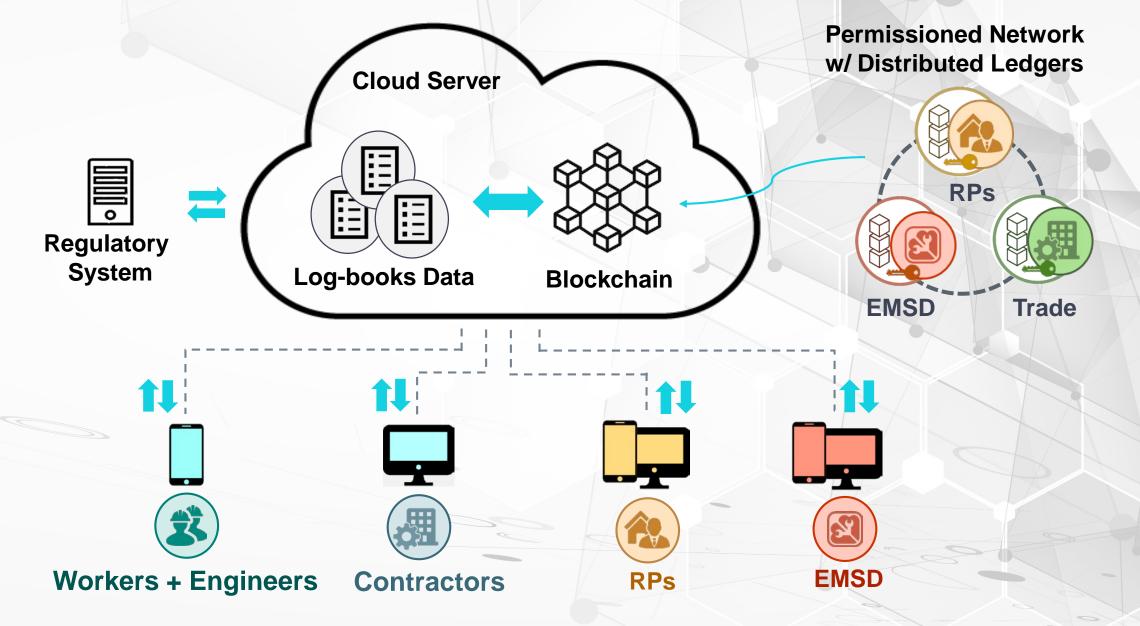

fts and Escalators Ordinance



- Basic particulars
- Technical information



- Maintenance and examination records
- Fault and breakdown records
- Incidents
- Passenger trapping cases



Maintenance plan



Responsible Persons (RPs) for Lifts or Escalators



#### 02. RECORD

Registered Contractors Registered Engineers Registered Workers



#### 03. INSPECT

**EMSD** 





### **Limitations of Paper-bound Log-books**











Missing information, amendments or deletions

Availability
Lost or damaged

Legibility
Poor
handwritings

# O4 Accessibility
Scattered over Job Sites

### Our Approach to Digitalisation

All parties work together to uplift lift and escalator safety and management



(影片連結: https://www.youtube.com/watch?v=jYe1izlwGCA)

### System Architecture of Digital Log-books



### **Features of Digital Log-books**

The Design Objective











#### **Benefits to Practitioners**



Convenient & User Friendly App

Just a few clicks to complete a precise report

Higher Efficiency



Systematic & Analyzable Records

Preview records anytime, anywhere Nurture good practice

Works Quality
Booster

#### Traceability

Impersonation in filling in log-book and disinformation will disappear

Better Compliance



Pioneer & Role Model In E&M Industry

Help to raise the status and image of lift trade

Improve Trade Image,
Attract New Blood



# Dashboard for Contractors

- Job monitoring
- Works progress
- Resources planning
- → Operation optimization

#### **Benefits to RCs & RPs**

**Dashboard with Data Analytics** 



#### Dashboard for Owners



- Facility management