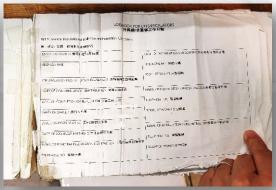

### Log-books in Hong Kong

Requirements under the Lifts and Escalators Ordinance

- Basic particulars
- Technical information

- Maintenance and examination records
- Fault and breakdown records
- Incidents
- Passenger trapping cases