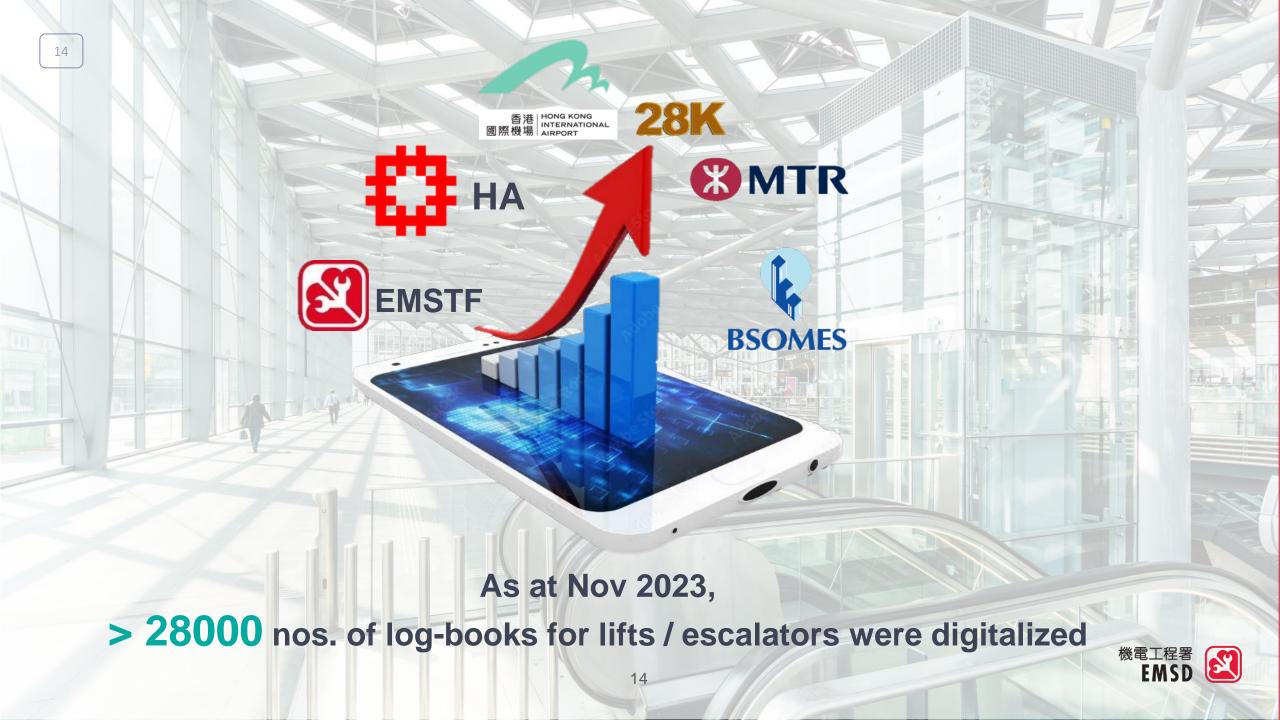

### **Embracing the Power of Big Data and Al Analytics**

7000+ works activities (data updates) per day...

and data updates will continue to grow with more and more features added to the platform