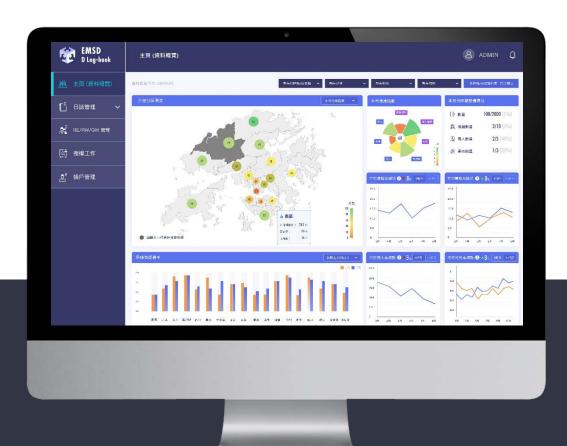

#### **Benefits to RCs & RPs**

**Dashboard with Data Analytics** 

#### Dashboard for Owners

- Facility management
- Contractor management

# Dashboard for Contractors

- Job monitoring
- Works progress
- Resources planning
- → Operation optimization