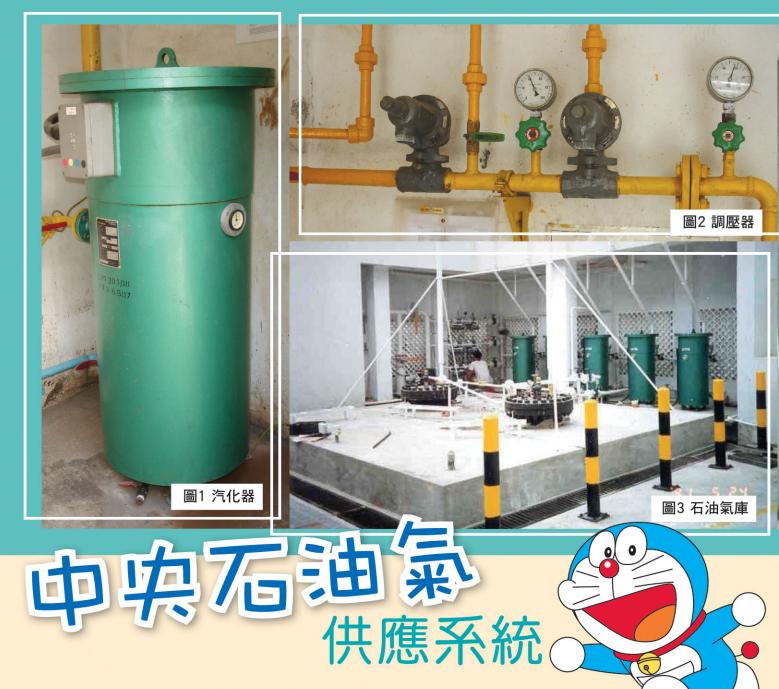

## 石油氯儲存裝置

中央石油氣供應系統為用戶供應源源不絕的 石油氣,過程是先從石油氣儲存裝置把液態的石 油氣輸送至汽化器(見圖1)加熱,使石油氣轉化 成氣態,再經調壓器(見圖2)調節至適當壓力 後,由管道網絡輸送至用戶使用。按儲存安排及 規模,石油氣儲存裝置可分為石油氣庫(見圖3) 和管道式石油氣瓶儲存間(見圖4)兩大類。石 油氣庫大多以設置於地底的大型 氣缸儲存石油氣。至於管道式石 油氣瓶儲存間,則以氣瓶儲存石油 氣,並以歧管把氣瓶連接在一起。根據《氣體安 全條例》(第51章)規定,石油氣儲存裝置的擁 有人有責任保養裝置以確保其安全及在安全狀況 下操作裝置。另外,裝置擁有人亦須聘請能勝任 人士每年為裝置進行檢查。