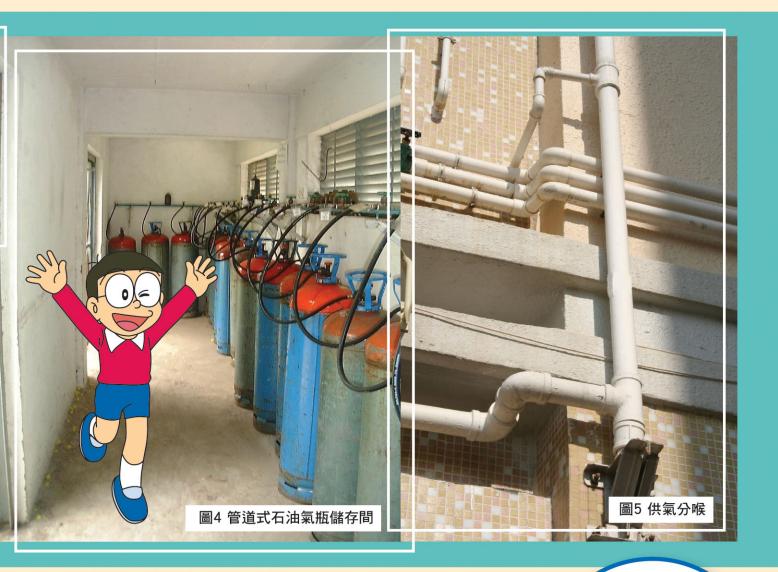

## 石油氯儲存裝置

中央石油氣供應系統為用戶供應源源不絕的 石油氣,過程是先從石油氣儲存裝置把液態的石 油氣輸送至汽化器(見圖1)加熱,使石油氣轉化 成氣態,再經調壓器(見圖2)調節至適當壓力 後,由管道網絡輸送至用戶使用。按儲存安排及 規模,石油氣儲存裝置可分為石油氣庫(見圖3) 和管道式石油氣瓶儲存間(見圖4)兩大類。石 油氣庫大多以設置於地底的大型 氣缸儲存石油氣。至於管道式石 油氣瓶儲存間,則以氣瓶儲存石油 氣,並以歧管把氣瓶連接在一起。根據《氣體安 全條例》(第51章)規定,石油氣儲存裝置的擁 有人有責任保養裝置以確保其安全及在安全狀況 下操作裝置。另外,裝置擁有人亦須聘請能勝任 人士每年為裝置進行檢查。

# 氣體喉管的定期檢查

氣態的石油氣從儲存裝置經管道網絡,包括 位於大廈外牆的垂直供氣分喉(見圖5)及屋內的

用戶喉,輸送到氣體用具供用戶使用。為確保氣 體安全,石油氣供應公司或其代理商最少每18個 月會安排註冊氣體裝置技工為用戶的氣體用具及 喉管進行安全檢查一次,包括供氣分喉及用戶喉 的基本檢查。在有需要時,氣體供應公司會作進 一步的檢測及進行維修。