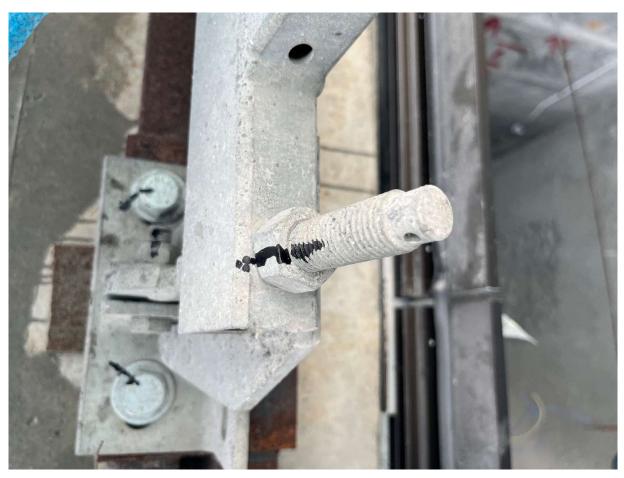

2) 發現牆壁錨定裝置欠缺開口銷

3) 部分棚架依附在牆壁錨定裝置上

4) 發現未獲得審批的壁錨定裝置支架座及安裝不當。

5) 發現支撐棚架的狗臂架與機架之間的間隙不足