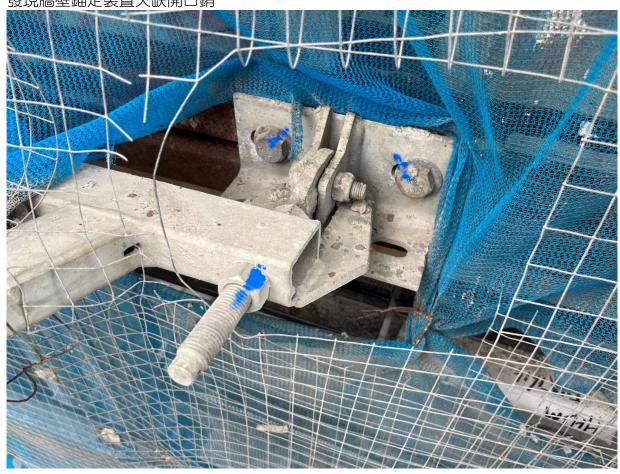

2) 發現牆壁錨定裝置欠缺開口銷

3) 部分棚架依附在牆壁錨定裝置上

4) 發現未獲得審批的壁錨定裝置支架座及安裝不當。

5) 發現支撐棚架的狗臂架與機架之間的間隙不足