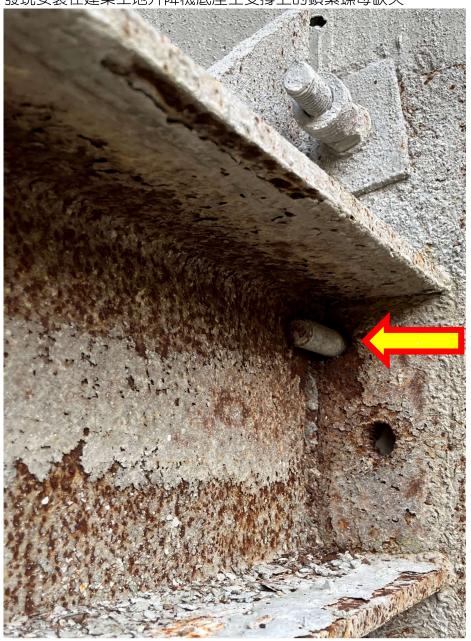

acsimile 圖文傳真: 2577 4901

致 所有建築工地升降機及塔式工作平台擁有人 各註冊建築工地升降機及塔式工作平台承建商 各註冊建築工地升降機及塔式工作平台檢驗員

敬啓者:

第 2/2022 號通告

嚴謹監察工地安全 防止意外發生

本港近期接連發生嚴重工業意外,並不幸做成人命傷亡。為此,機電工程署特函提醒所有持份者,包括建築工地升降機或塔式工作平台擁有人、註冊建築工地升降機及塔式工作平台承建商及檢驗員,均須切實做好工地安全工作,防止意外發生。

此外,本署於9月中旬對全港使用中的建築工地升降機進行全面的巡查。期間,本署發現個別工地的建築工地升降機在安裝及保養上存有不足之處,構成安全隱患,當中涉及機架、底座、主支架、牆壁錨定裝置以及附近的結構物繫於裝置上等等(詳情可參考附件1)。

本署提醒各擁有人、註冊承建商及檢驗員必須分別遵守《建築工地升降機及塔式工作平台(安全)條例》(《條例》)內第9及10條所列明之責任要求。此外,在複雜多變的工地環境中,各擁有人、註冊承建商及檢驗員必須時刻留意可能影響裝置安全操作的情況,並作出及時修正,避免發生意外。同時,各擁有人、註冊承建商及檢驗員必須全面提昇員工之安全意識,並涵蓋至所有工作範疇上,以確保每位員工充份了解有關安全要求及徹實執行相關防止意外措施。

如對上述要求有任何疑問,請致電 2808 3865 與本署林澤雄工程師聯絡。

此致

機電工程署署長

(鍾卓明



代行)

連附件

2022年9月28日

1) 升降機支撐底座內有積水





2) 發現牆壁錨定裝置欠缺開口銷





3) 部分棚架依附在牆壁錨定裝置上



4) 發現未獲得審批的壁錨定裝置支架座及安裝不當。



5) 發現支撐棚架的狗臂架與機架之間的間隙不足



## 6) 發現安裝在建築工地升降機底座主支撐上的鎖緊螺母缺失