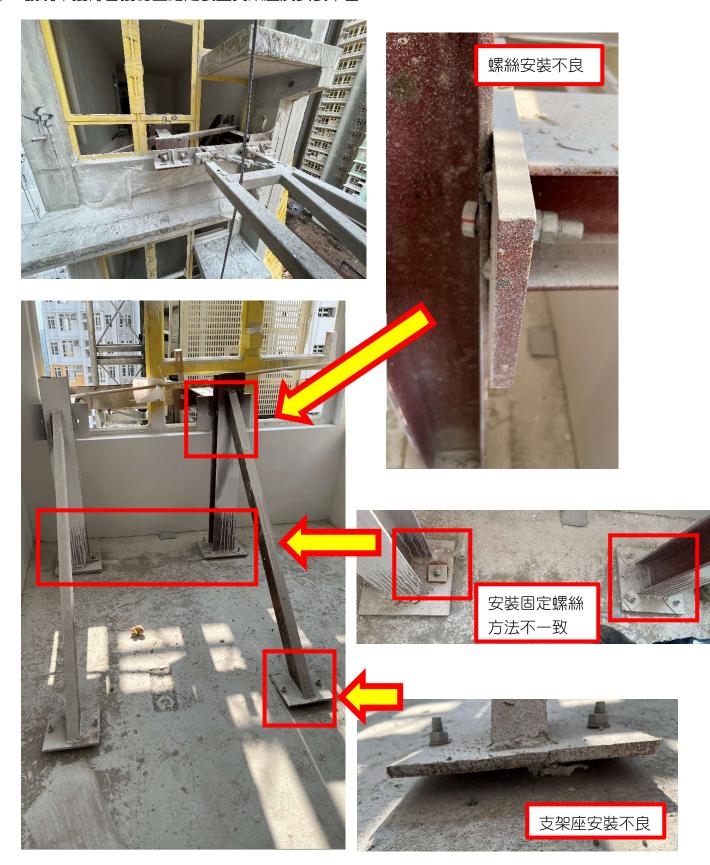

2) 發現牆壁錨定裝置欠缺開口銷

3) 部分棚架依附在牆壁錨定裝置上

4) 發現未獲得審批的壁錨定裝置支架座及安裝不當。

5) 發現支撐棚架的狗臂架與機架之間的間隙不足