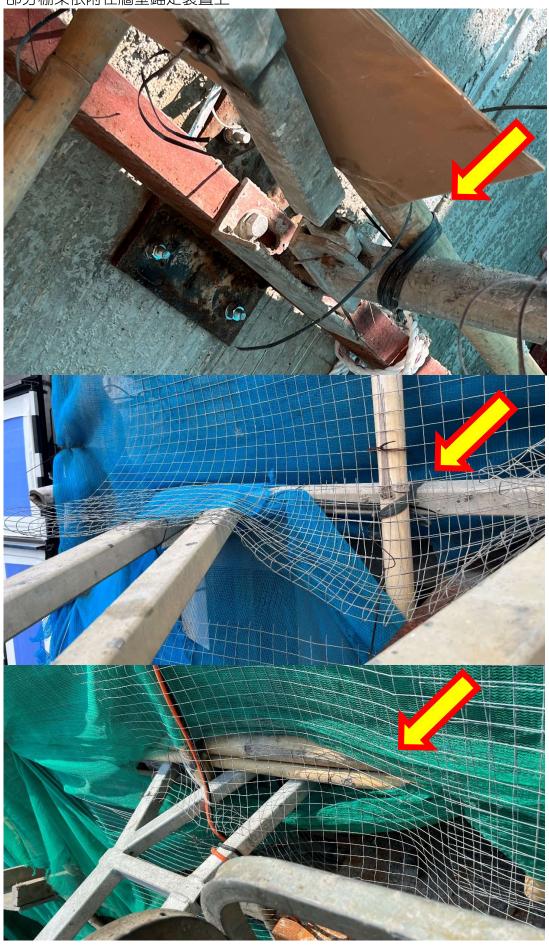

2) 發現牆壁錨定裝置欠缺開口銷

3) 部分棚架依附在牆壁錨定裝置上

4) 發現未獲得審批的壁錨定裝置支架座及安裝不當。

5) 發現支撐棚架的狗臂架與機架之間的間隙不足