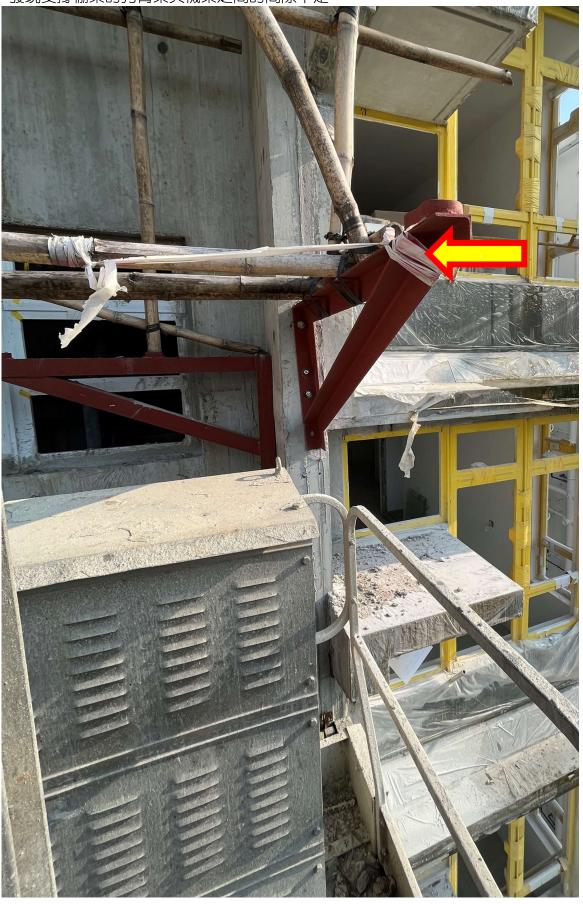

2) 發現牆壁錨定裝置欠缺開口銷

3) 部分棚架依附在牆壁錨定裝置上

4) 發現未獲得審批的壁錨定裝置支架座及安裝不當。

5) 發現支撐棚架的狗臂架與機架之間的間隙不足