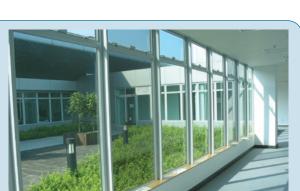

## Solar Control Window Films

Solar control window films can reduce about half of the solar heat and lower the average space temperature by 1-2 °C which result in saving in energy for air conditioning.